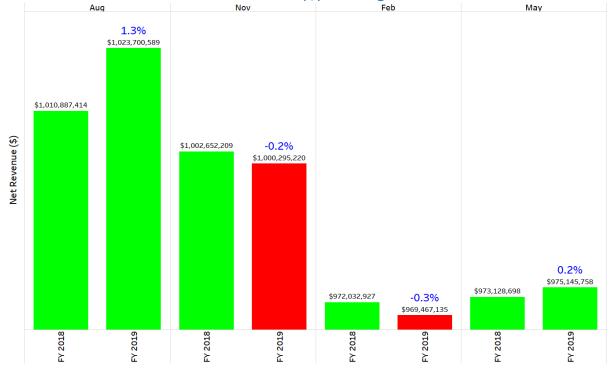

# 2. Executive Summary

NSW State-Level Insights

| 0.3%  | Annual change in total NSW Club Net Revenue<br>(12 Months to 31 May 2019)     |
|-------|-------------------------------------------------------------------------------|
| 0.6%  | Quarterly change in total NSW Club Net Revenue<br>(May19 Qtr vs Feb19 Qtr)    |
| 0.2%  | Change in May Qtr total NSW Club Net Revenue<br>(May19 Qtr vs May18 Qtr)      |
| (506) | Change in total NSW Club Machine Numbers<br>(May19 Qtr vs May18 Qtr)          |
| \$155 | Total NSW Clubs Average Net Per Machine Per Day<br>(May19 Qtr)                |
| \$158 | Total NSW Clubs Average Net Per Machine Per<br>Day (12 months to 31 May 2019) |
| 60%   | Proportion of LGAs with Growth in Net Revenue<br>(May19 Qtr vs May18 Qtr)     |