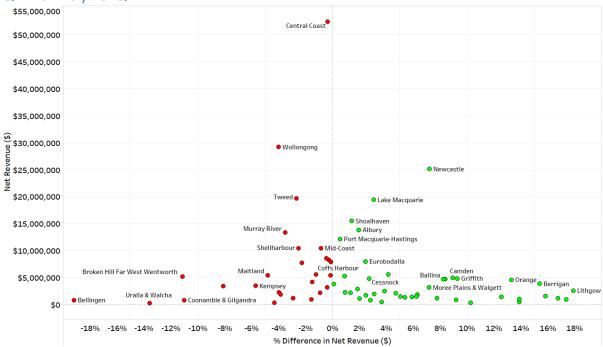

|
|         | Wollongong             | \$120,878,126 | -1.1%                            |
|         | Mid-Coast              | \$42,299,970  | -0.7%                            |
|         | Coffs Harbour          | \$32,108,735  | -0.4%                            |
|         | Bellingen              | \$3,610,519   | -0.3%                            |
|         | <b>Richmond Valley</b> | \$9,438,604   | -0.1%                            |
|         | Central Coast          | \$213,957,360 | -0.1%                            |
|         |                        |               | % Difference in Net Revenue (\$) |



#### 5.5 Metro LGAs Net Revenue and Change in Net Revenue May19 Qtr vs May18 Qtr



#### 5.6 Regional LGAs Net Revenue and Change in Net Revenue May19 Qtr vs May18 Qtr





#### 5.7 LGAs with Growth in Net Revenue – May19 Qtr vs May18 Qtr

| Metro    | Bayside                  | \$15,424,883 |           | 4.3%  |
|----------|--------------------------|--------------|-----------|-------|
|          | Sydney                   | \$8,445,233  |           | 2.8%  |
|          | Sutherland               | \$21,351,377 |           | 2.8%  |
|          | The Hills                | \$10,393,088 |           | 2.5%  |
|          | Canterbury Bankstown     |              | ,668,176  | 1.9%  |
|          | Fairfield                |              | 0,150,188 | 1.8%  |
|          | Hawkesbury               | \$6,763,192  |           | 1.6%  |
|          | Woollahra                | \$526,032    |           | 1.5%  |
|          | Liverpool                | \$20,885,545 |