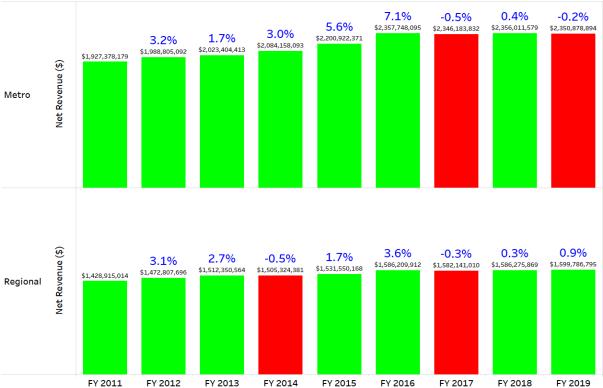

s for the current quarter.



## 3. State-Level Insights

#### 3.1 Annual Total NSW Net Revenue Trends (12 Months to 31 May)



#### 3.2 Net Per Machine Per Day (12 months to May)



A Creative Commons Attributions licence applies to Liquor & Gaming NSW data. © State of NSW (Department of Justice) 2019. Page 6 of 49





Aug Nov Feb May Aug



#### 3.4 Total NSW Net Revenue (\$) Quarterly Changes FY 2014 FY 2015 FY 2016 FY 2017





#### 3.6 Annual Total NSW Net Revenue (\$) Change to the Prior Year





# 3.7 Quarterly Net (\$) Per Machine Per Quarter and Number of Machines Trend



#### 3.8 LGA Growth and Decline Summary – May19 Yr vs May18 Yr





#### 3.9 LGA Growth and Decline Summary – May19 Qtr vs May18 Qtr





#### 3.10 Quarterly Number of Clubs



### 4. Regional-Level Insights



#### 4.1 Regional Net (\$) Performance Summary – 12 Mths to May

#### 4.2 Regional Net (\$) Performance – May19 Yr vs May18 Yr





#### 4.3 Regional Net (\$) Performance by LGA – May19 Yr vs May18 Yr



% of Total Number of LGAs



#### 4.4 Regional Net (\$) Performance Summary – May Qtr



#### 4.5 Regional Net (\$) Performance by LGA – May19 Qtr vs May18 Qtr

| Metro    | Metro City     | LGAs with Growth (May19 Qtr vs May18 Qtr)  | 100% |
|----------|----------------|--------------------------------------------|------|
|          | Metro West     | LGAs with Growth (May19 Qtr vs May18 Qtr)  | 70%  |
|          |                | LGAs with Decline (May19 Qtr vs May18 Qtr) | 30%  |
|          | Metro South    | LGAs with Growth (May19 Qtr vs May18 Qtr)  | 67%  |
|          |