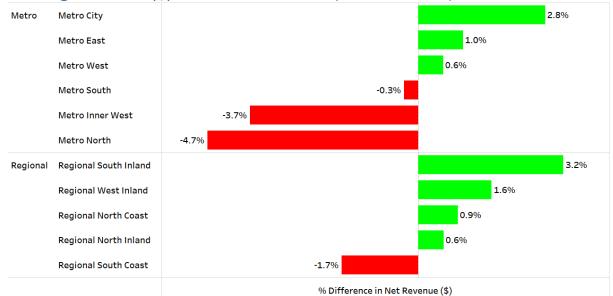

GAs with Decline (May19 Qtr vs May18 Qtr) | 19%  |
|          | Regional North | LGAs with Growth (May19 Qtr vs May18 Qtr)  | 63%  |
|          | Inland         | LGAs with Decline (May19 Qtr vs May18 Qtr) | 38%  |
|          | Regional South | LGAs with Growth (May19 Qtr vs May18 Qtr)  | 54%  |
|          | Inland         | LGAs with Decline (May19 Qtr vs May18 Qtr) | 46%  |
|          | Regional North | LGAs with Growth (May19 Qtr vs May18 Qtr)  | 53%  |
|          | Coast          | LGAs with Decline (May19 Qtr vs May18 Qtr) | 47%  |
|          | Regional South | LGAs with Growth (May19 Qtr vs May18 Qtr)  | 43%  |
|          | Coast          | LGAs with Decline (May19 Qtr vs May18 Qtr) | 57%  |

% of Total Number of LGAs

#### 4.6 Regional Net (\$) Performance - May19 Qtr vs May18 Qtr





#### 4.7 Regional Net Ranking Performances – May19 Qtr vs May18 Qtr Region C., Zone Profit Ranking Change

| Decline     40%       Metro West     Improvement       Decline     45%       Unchanged     7%       Metro North     Improvement       Decline     49%       Unchanged     3%       Metro Inner West     Improvement       Decline     3%       Metro South     Improvement       Decline     4%       Unchanged     4%       Metro South     Improvement       Decline     4%       Metro South     Improvement       Decline     4%       Metro East     Improvement       Decline     4%       Metro East     Improvement       Decline     50%       Unchanged     50%