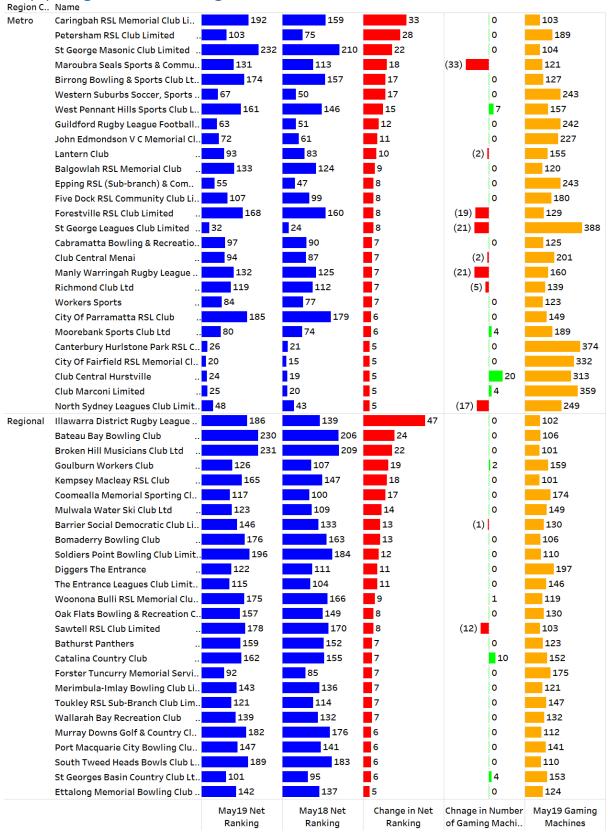

(Note: Liquor & Gaming NSW has discontinued the disclosure of Turnover in all reporting and accordingly no Turnover data is available).

Club Ranking Movements

 Refer to sections 6.1, 6.2, 7.1, 7.2, 8.1 and 8.2 for the largest increases and decreases in key rankings for the current quarter and the annual average for the year to May 2019.