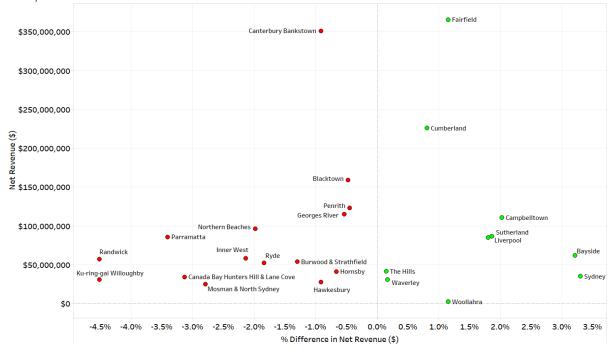

|          |                       | Unchanged             | 2%  |

% of Total Number of Clubs



#### 4.8 Regional Net (\$) Per Machine Per Day – May19 Qtr





### 5. LGA-Level Insights

5.1 Metro LGAs Net Revenue and Change in Net Revenue May19 Yr vs May18 Yr



# 5.2 Regional LGAs Net Revenue and Change in Net Revenue May19 Yr vs May18 Yr





### 5.3 LGAs with Growth in Net Revenue – May19 Yr vs May18 Yr

| Bayside         | \$62,019,630                                                                                                                                                                                                                                                                                                                                                        | 3 20/