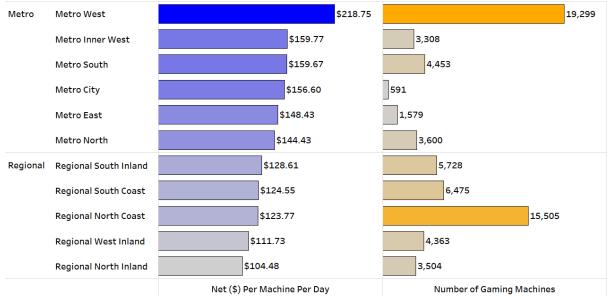

|          |                       | Unchanged             | 2%  |

% of Total Number of Clubs



#### 4.8 Regional Net (\$) Per Machine Per Day – May19 Qtr





### 5. LGA-Level Insights

5.1 Metro LGAs Net Revenue and Change in Net Revenue May19 Yr vs May18 Yr



# 5.2 Regional LGAs Net Revenue and Change in Net Revenue May19 Yr vs May18 Yr





### 5.3 LGAs with Growth in Net Revenue – May19 Yr vs May18 Yr

| Bayside         | \$62,019,630                                                                                                                                                                                                                                                                                                                                                        | 3 20/