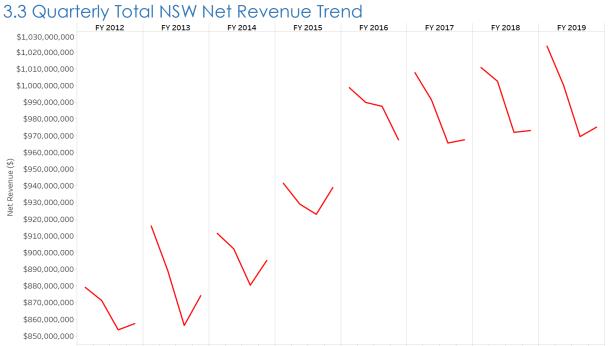

18 Qtr)     |

(Note: Liquor & Gaming NSW has discontinued the disclosure of Turnover in all reporting and accordingly no Turnover data is available).

Club Ranking Movements

 Refer to sections 6.1, 6.2, 7.1, 7.2, 8.1 and 8.2 for the largest increases and decreases in key rankings for the current quarter and the annual average for the year to May 2019.

Club Machine Movements

• Refer to section 9 for the largest individual increases and decreases by venue in machine numbers for the current quarter.



## 3. State-Level Insights

#### 3.1 Annual Total NSW Net Revenue Trends (12 Months to 31 May)



#### 3.2 Net Per Machine Per Day (12 months to May)



A Creative Commons Attributions licence applies to Liquor & Gaming NSW data. © State of NSW (Department of Justice) 2019. Page 6 of 49





Aug Nov Feb May Aug



#### 3.4 Total NSW Net Revenue (\$) Quarterly Changes FY 2014 FY 2015 FY 2016 FY 2017





#### 3.6 Annual Total NSW Net Revenue (\$) Change to the Prior Year





# 3.7 Quarterly Net (\$) Per Machine Per Quarter and Number of Machines Trend



#### 3.8 LGA Growth and Decline Summary – May19 Yr vs May18 Yr





#### 3.9 LGA Growth and Decline Summary – May19 Qtr vs May18 Qtr





#### 3.10 Quarterly Number of Clubs



### 4. Regional-Level Insights



#### 4.1 Regional Net (\$) Performance Summary – 12 Mths to May

#### 4.2 Regional Net (\$) Performance – May19 Yr vs May18 Yr





#### 4.3 Regional Net (\$) Performance by LGA – May19 Yr vs May18 Yr



% of Total Number of LGAs



#### 4.4 Regional Net (\$) Performance Summary – May Qtr



#### 4.5 Regional Net (\$)