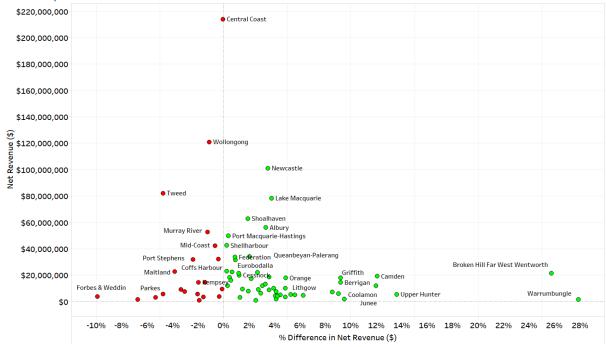

|          |                       | Unchanged             | 2%  |

% of Total Number of Clubs



#### 4.8 Regional Net (\$) Per Machine Per Day – May19 Qtr





### 5. LGA-Level Insights

5.1 Metro LGAs Net Revenue and Change in Net Revenue May19 Yr vs May18 Yr



# 5.2 Regional LGAs Net Revenue and Change in Net Revenue May19 Yr vs May18 Yr





### 5.3 LGAs with Growth in Net Revenue – May19 Yr vs May18 Yr

| Bayside         | \$62,019,630                                                                                                                                                                                                                                                                                                                                                        | 3 20/