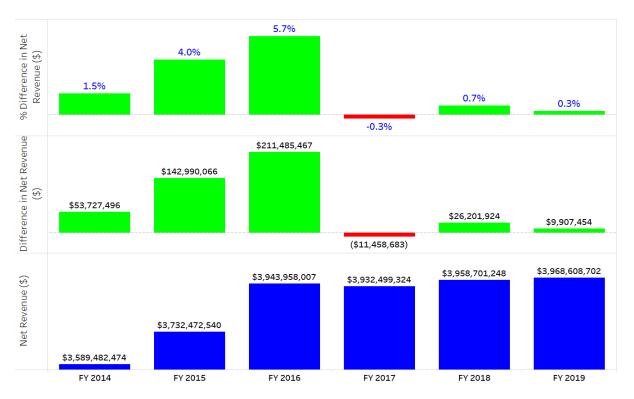

#### 3.1 Annual Total NSW Net Revenue Trends (12 Months to 31 May)

#### 3.4 Total NSW Net Revenue (\$) Quarterly Changes FY 2014 FY 2015 FY 2016 FY 2017

#### 3.6 Annual Total NSW Net Revenue (\$) Change to the Prior Year