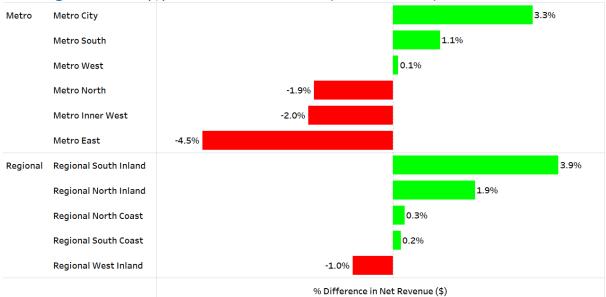

## 3.2 Net Per Machine Per Day (12 months to May)



A Creative Commons Attributions licence applies to Liquor & Gaming NSW data. © State of NSW (Department of Justice) 2019. Page 6 of 49





Aug Nov Feb May Aug



#### 3.4 Total NSW Net Revenue (\$) Quarterly Changes FY 2014 FY 2015 FY 2016 FY 2017





#### 3.6 Annual Total NSW Net Revenue (\$) Change to the Prior Year





# 3.7 Quarterly Net (\$) Per Machine Per Quarter and Number of Machines Trend



#### 3.8 LGA Growth and Decline Summary – May19 Yr vs May18 Yr





#### 3.9 LGA Growth and Decline Summary – May19 Qtr vs May18 Qtr





#### 3.10 Quarterly Number of Clubs



### 4. Regional-Level Insights



#### 4.1 Regional Net (\$) Performance Summary – 12 Mths to May

#### 4.2 Regional Net (\$) Performance – May19 Yr vs May18 Yr





#### 4.3 Regional Net (\$) Performance by LGA – May19 Yr vs May18 Yr



% of Total Number of LGAs



#### 4.4 Regional Net (\$) Performance Summary – May Qtr



#### 4.5 Regional Net (\$) Performance by LGA – May19 Qtr vs May18 Qtr

| Metro    | Metro City     | LGAs with Growth (May19 Qtr vs May18 Qtr)  | 100% |
|----------|----------------|--------------------------------------------|------|
|          | Metro West     | LGAs with Growth (May19 Qtr vs May18 Qtr)  | 70%  |
|          |                | LGAs with Decline (May19 Qtr vs May18 Qtr) | 30%  |
|          | Metro South    | LGAs with Growth (May19 Qtr vs May18 Qtr)  | 67%  |
|          |                | LGAs with Decline (May19 Qtr vs May18 Qtr) | 33%  |
|          | Metro East     | LGAs with Growth (May19 Qtr vs May18 Qtr)