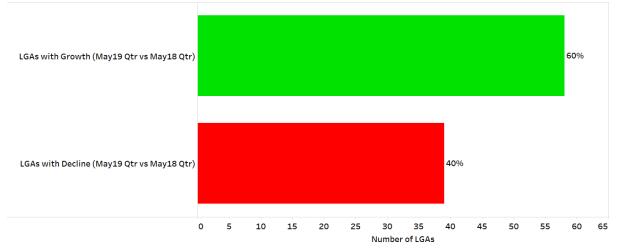

#### 3.9 LGA Growth and Decline Summary – May19 Qtr vs May18 Qtr

# 2. Executive Summary

NSW State-Level Insights

| 0.3%  | Annual change in total NSW Club Net Revenue<br>(12 Months to 31 May 2019)     |
|-------|-------------------------------------------------------------------------------|
| 0.6%  | Quarterly change in total NSW Club Net Revenue<br>(May19 Qtr vs Feb19 Qtr)    |
| 0.2%  | Change in May Qtr total NSW Club Net Revenue<br>(May19 Qtr vs May18 Qtr)      |
| (506) | Change in total NSW Club Machine Numbers<br>(May19 Qtr vs May18 Qtr)          |
| \$155 | Total NSW Clubs Average Net Per Machine Per Day<br>(May19 Qtr)                |
| \$158 | Total NSW Clubs Average Net Per Machine Per<br>Day (12 months to 31 May 2019) |
| 60%   | Proportion of LGAs with Growth in Net Revenue<br>(May19 Qtr vs May18 Qtr)     |