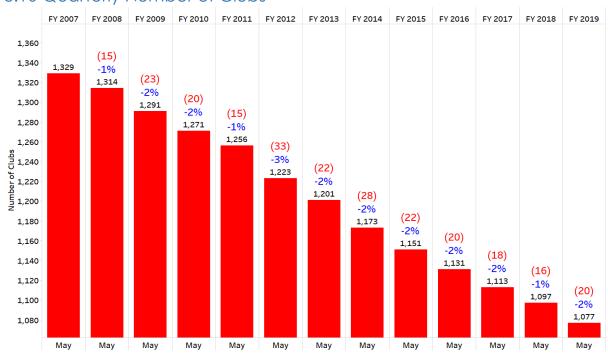

the largest individual increases and decreases by venue in machine numbers for the current quarter.



## 3. State-Level Insights

#### 3.1 Annual Total NSW Net Revenue Trends (12 Months to 31 May)



#### 3.2 Net Per Machine Per Day (12 months to May)



A Creative Commons Attributions licence applies to Liquor & Gaming NSW data. © State of NSW (Department of Justice) 2019. Page 6 of 49





Aug Nov Feb May Aug



#### 3.4 Total NSW Net Revenue (\$) Quarterly Changes FY 2014 FY 2015 FY 2016 FY 2017





#### 3.6 Annual Total NSW Net Revenue (\$) Change to the Prior Year





# 3.7 Quarterly Net (\$) Per Machine Per Quarter and Number of Machines Trend



#### 3.8 LGA Growth and Decline Summary – May19 Yr vs May18 Yr





#### 3.9 LGA Growth and Decline Summary – May19 Qtr vs May18 Qtr





#### 3.10 Quarterly Number of Clubs



### 4. Regional-Level Insights



#### 4.1 Regional Net (\$) Performance Summary – 12 Mths to May

#### 4.2 Regional Net (\$) Performance – May19 Yr vs May18 Yr





#### 4.3 Regional Net (\$) Performance by LGA – May19 Yr vs May18 Yr



% of Total Number of LGAs



#### 4.4 Regional Net (\$) Performance Summary – May Qtr



#### 4.5 Regional Net (\$) Performance by LGA – May19 Qtr vs May18 Qtr

| Metro    | Metro City     | LGAs with Growth (May19 Qtr vs May18 Qtr)  | 100% |
|----------|----------------|--------------------------------------------|------|
|          | Metro West     | LGAs with Growth (May19 Qtr vs May18 Qtr)  | 70%  |
|          |                | LGAs with Decline (May19 Qtr vs May18 Qtr) | 30%  |
|          | Metro South    | LG