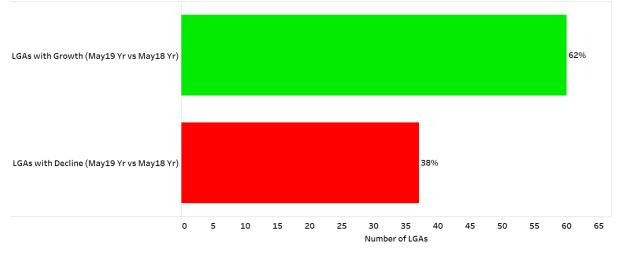

the year to May 2019.

Club Machine Movements

• Refer to section 9 for the largest individual increases and decreases by venue in machine numbers for the current quarter.



## 3. State-Level Insights

#### 3.1 Annual Total NSW Net Revenue Trends (12 Months to 31 May)



#### 3.2 Net Per Machine Per Day (12 months to May)



A Creative Commons Attributions licence applies to Liquor & Gaming NSW data. © State of NSW (Department of Justice) 2019. Page 6 of 49





Aug Nov Feb May Aug



#### 3.4 Total NSW Net Revenue (\$) Quarterly Changes FY 2014 FY 2015 FY 2016 FY 2017





#### 3.6 Annual Total NSW Net Revenue (\$) Change to the Prior Year





# 3.7 Quarterly Net (\$) Per Machine Per Quarter and Number of Machines Trend



#### 3.8 LGA Growth and Decline Summary – May19 Yr vs May18 Yr





#### 3.9 LGA Growth and Decline Summary – May19 Qtr vs May18 Qtr





#### 3.10 Quarterly Number of Clubs



### 4. Regional-Level Insights



#### 4.1 Regional Net (\$) Performance Summary – 12 Mths to May

#### 4.2 Regional Net (\$) Performance – May19 Yr vs May18 Yr





#### 4.3 Regional Net (\$) Performance by LGA – May19 Yr vs May18 Yr



% of Total Number of LGAs



#### 4.4 Regional Net (\$) Performance Summary – May Qtr



#### 4.5 Regional Net (\$) Performance by LGA – May19 Qtr vs May18 Qtr

| Metro    | Metro City     | LGAs with Growth (May19 Qtr vs May18 Qtr)  | 100% |
|----------|----------------|--------------------------------------------|------|
|          | Metro West     | LGAs with Growth (May19 Qtr vs May18 Qtr)  | 70%  |
|          |                | LGAs with De