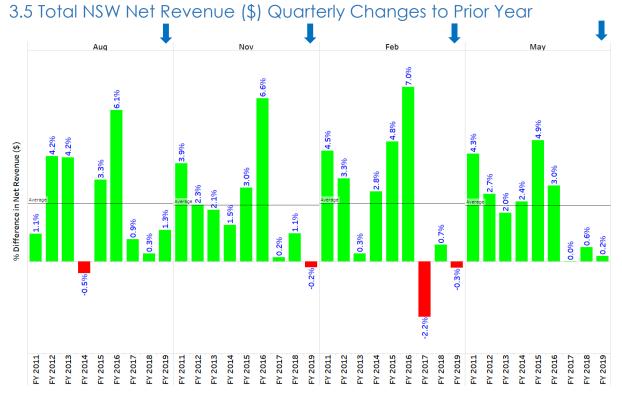

# 2. Executive Summary

NSW State-Level Insights

| 0.3%  | Annual change in total NSW Club Net Revenue<br>(12 Months to 31 May 2019)     |
|-------|-------------------------------------------------------------------------------|
| 0.6%  | Quarterly change in total NSW Club Net Revenue<br>(May19 Qtr vs Feb19 Qtr)    |
| 0.2%  | Change in May Qtr total NSW Club Net Revenue<br>(May19 Qtr vs May18 Qtr)      |
| (506) | Change in total NSW Club Machine Numbers<br>(May19 Qtr vs May18 Qtr)          |
| \$155 | Total NSW Clubs Average Net Per Machine Per Day<br>(May19 Qtr)                |
| \$158 | Total NSW Clubs Average Net Per Machine Per<br>Day (12 months to 31 May 2019) |
| 60%   | Proportion of LGAs with Growth in Net Revenue<br>(May19 Qtr vs May18 Qtr)     |