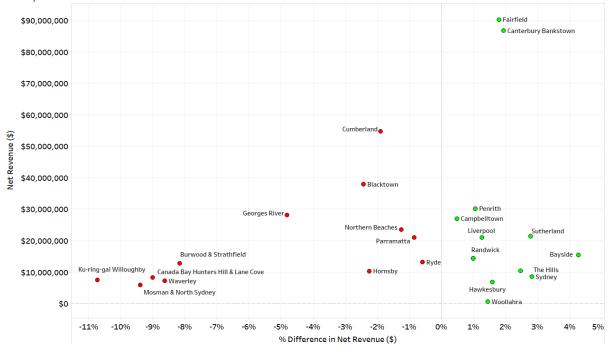

|
|         | Murray River           | \$52,691,972  | -1.3%                            |
|         | Wollongong             | \$120,878,126 | -1.1%                            |
|         | Mid-Coast              | \$42,299,970  | -0.7%                            |
|         | Coffs Harbour          | \$32,108,735  | -0.4%                            |
|         | Bellingen              | \$3,610,519   | -0.3%                            |
|         | <b>Richmond Valley</b> | \$9,438,604   | -0.1%                            |
|         | Central Coast          | \$213,957,360 | -0.1%                            |
|         |                        |               | % Difference in Net Revenue (\$) |



#### 5.5 Metro LGAs Net Revenue and Change in Net Revenue May19 Qtr vs May18 Qtr



#### 5.6 Regional LGAs Net Revenue and Change in Net Revenue May19 Qtr vs May18 Qtr





#### 5.7 LGAs with Growth in Net Revenue – May19 Qtr vs May18 Qtr

| Metro    | Bayside                  | \$15,424,883 |           | 4.3%  |
|----------|--------------------------|--------------|-----------|-------|
|          | Sydney                   | \$8,445,233  |           | 2.8%  |
|          | Sutherland               | \$21,351,377 |           | 2.8%  |
|          | The Hills                | \$10,393,088 |           | 2.5%  |
|          | Canterbury Bankstown     |              | ,668,176  | 1.9%  |
|          | Fairfield                |              | 0,150,188 | 1.8%  |
|          | Hawkesbury               | \$6,763,192  |           | 1.6%  |
|          | Woollahra                | \$