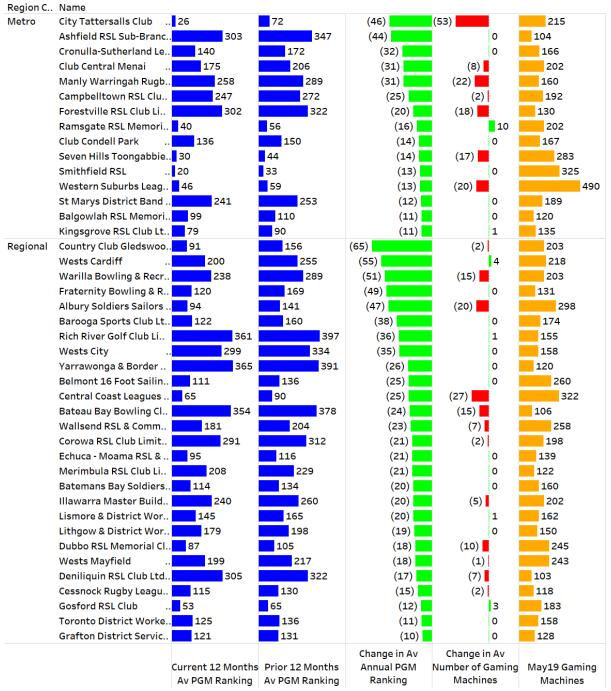

(Note: Liquor & Gaming NSW has discontinued the disclosure of Turnover in all reporting and accordingly no Turnover data is available).

Club Ranking Movements

 Refer to sections 6.1, 6.2, 7.1, 7.2, 8.1 and 8.2 for the largest increases and decreases in key rankings for the current quarter and the annual average for the year to May 2019.