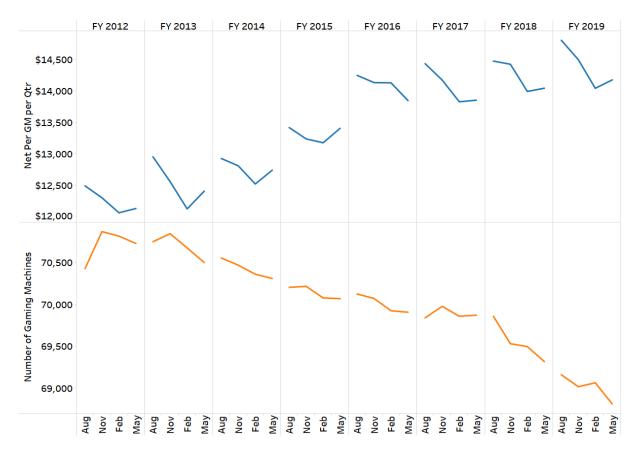

n key rankings for the current quarter and the annual average for the year to May 2019.

Club Machine Movements

• Refer to section 9 for the largest individual increases and decreases by venue in machine numbers for the current quarter.



## 3. State-Level Insights

#### 3.1 Annual Total NSW Net Revenue Trends (12 Months to 31 May)



#### 3.2 Net Per Machine Per Day (12 months to May)



A Creative Commons Attributions licence applies to Liquor & Gaming NSW data. © State of NSW (Department of Justice) 2019. Page 6 of 49





Aug Nov Feb May Aug



#### 3.4 Total NSW Net Revenue (\$) Quarterly Changes FY 2014 FY 2015 FY 2016 FY 2017





#### 3.6 Annual Total NSW Net Revenue (\$) Change to the Prior Year





# 3.7 Quarterly Net (\$) Per Machine Per Quarter and Number of Machines Trend



#### 3.8 LGA Growth and Decline Summary – May19 Yr vs May18 Yr





#### 3.9 LGA Growth and Decline Summary – May19 Qtr vs May18 Qtr





#### 3.10 Quarterly Number of Clubs



### 4. Regional-Level Insights



#### 4.1 Regional Net (\$) Performance Summary – 12 Mths to May

#### 4.2 Regional Net (\$) Performance – May19 Yr vs May18 Yr





#### 4.3 Regional Net (\$) Performance by LGA – May19 Yr vs May18 Yr



% of Total Number of LGAs



#### 4.4 Regional Net (\$) Performance Summary – May Qtr



#### 4.5 Regional Net (\$) Performance by LGA – May19 Qtr vs May18 Qtr

| Metro    | Metro City     | LGAs with Growth (May19 Qtr vs May18 Qtr)  | 100% |
|----------|----------------|--------------------------------------------|------|
|          | Metro West     | LGAs with Growth (May19 Qtr