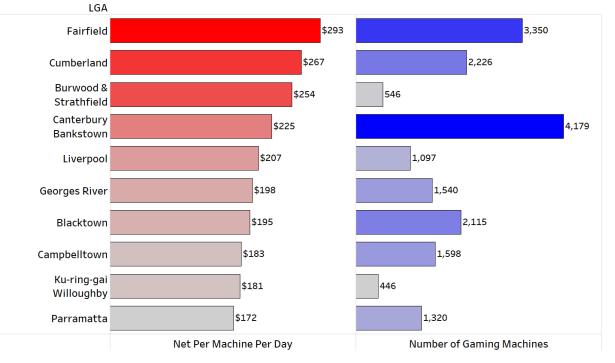

|          | Federation              | \$8,578,899                | -0.5%                            |
|          | Blue Mountains, Obero   | <mark>=</mark> \$3,123,384 | -0.4%                            |
|          | Central Coast           | \$52,407,229               | -0.4%                            |
|          | Queanbeyan-Palerang     | \$8,221,281                | -0.3%                            |
|          | Bega Valley             | \$5,406,727                | -0.1%                            |
|          | Coffs Harbour           | \$7,820,505                | -0.1%                            |
|          |                         | Net Revenue (\$)           | % Difference in Net Revenue (\$) |



#### 5.9 Top 10 LGAs by Total Average Net Per Machine Per Day (May19 Qtr)



# 5.10 LGAs by Total Average Net Per Machine Per Day (\$) and Number of Machines (May19 Qtr)





### 6.1 May 2019 NSW Club Ranking Insights – Net Hold Per GM Rankings (May Qtr 2019 vs May Qtr 2018)

The Net Hold Per GM Rankings are a key measure of a Club's effectiveness, irrespective of its total number of machines. **Note -** Large changes are often attributable to significant structural changes in club activities (eg renovations, amalgamations, gaming floor changes etc).

#### Region C.. Name Metro Gladesville RSL & Commun.. 102 163 240 (77)(17)225 Cabramatta Rugby League.. 166 (59) 0 166 Forestville RSL Club Limite.. 267 322 (55) (19) 129 113 162 Cronulla-Sutherland Leagu.. (49)0 166 Ashfield RSL Sub-Branch Cl., 289 331 (42)0 104 Bowlers Club of NSW Ltd .. 217 258 (41) 0 118 Campbel