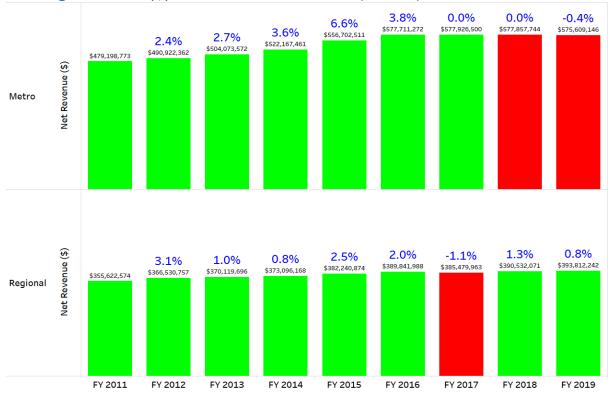

Liquor & Gaming NSW data. © State of NSW (Department of Justice) 2019. Page 6 of 49





Aug Nov Feb May Aug



#### 3.4 Total NSW Net Revenue (\$) Quarterly Changes FY 2014 FY 2015 FY 2016 FY 2017





#### 3.6 Annual Total NSW Net Revenue (\$) Change to the Prior Year





# 3.7 Quarterly Net (\$) Per Machine Per Quarter and Number of Machines Trend



#### 3.8 LGA Growth and Decline Summary – May19 Yr vs May18 Yr





#### 3.9 LGA Growth and Decline Summary – May19 Qtr vs May18 Qtr





#### 3.10 Quarterly Number of Clubs



### 4. Regional-Level Insights



#### 4.1 Regional Net (\$) Performance Summary – 12 Mths to May

#### 4.2 Regional Net (\$) Performance – May19 Yr vs May18 Yr





#### 4.3 Regional Net (\$) Performance by LGA – May19 Yr vs May18 Yr



% of Total Number of LGAs



#### 4.4 Regional Net (\$) Performance Summary – May Qtr



#### 4.5 Regional Net (\$) Performance by LGA – May19 Qtr vs May18 Qtr

| Metro    | Metro City     | LGAs with Growth (May19 Qtr vs May18 Qtr)  | 100% |
|----------|----------------|--------------------------------------------|------|
|          | Metro West     | LGAs with Growth (May19 Qtr vs May18 Qtr)  | 70%  |
|          |                | LGAs with Decline (May19 Qtr vs May18 Qtr) | 30%  |
|          | Metro South    | LGAs with Growth (May19 Qtr vs May18 Qtr)  | 67%  |
|          |                | LGAs with Decline (May19 Qtr vs May18 Qtr) | 33%  |
|          | Metro East     | LGAs with Growth (May19 Qtr vs May18 Qtr)  | 50%  |
|          |                | LGAs with Decline (May19 Qtr vs May18 Qtr) | 50%  |
|