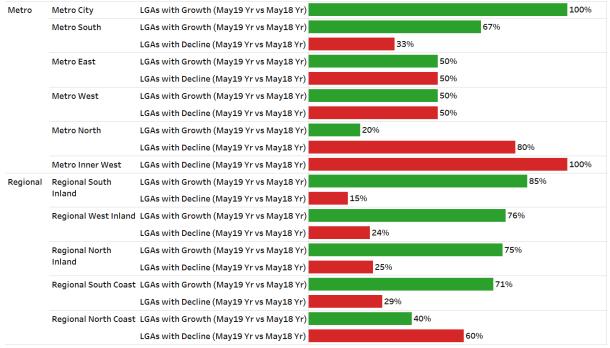

tributions licence applies to Liquor & Gaming NSW data. © State of NSW (Department of Justice) 2019. Page 6 of 49





Aug Nov Feb May Aug



#### 3.4 Total NSW Net Revenue (\$) Quarterly Changes FY 2014 FY 2015 FY 2016 FY 2017





#### 3.6 Annual Total NSW Net Revenue (\$) Change to the Prior Year





# 3.7 Quarterly Net (\$) Per Machine Per Quarter and Number of Machines Trend



#### 3.8 LGA Growth and Decline Summary – May19 Yr vs May18 Yr





#### 3.9 LGA Growth and Decline Summary – May19 Qtr vs May18 Qtr





#### 3.10 Quarterly Number of Clubs



### 4. Regional-Level Insights



#### 4.1 Regional Net (\$) Performance Summary – 12 Mths to May

#### 4.2 Regional Net (\$) Performance – May19 Yr vs May18 Yr





#### 4.3 Regional Net (\$) Performance by LGA – May19 Yr vs May18 Yr



% of Total Number of LGAs



#### 4.4 Regional Net (\$) Performance Summary – May Qtr



#### 4.5 Regional Net (\$) Performance by LGA – May19 Qtr vs May18 Qtr

| Metro    | Metro City     | LGAs with Growth (May19 Qtr vs May18 Qtr)  | 100% |
|----------|----------------|--------------------------------------------|------|
|          | Metro West     | LGAs with Growth (May19 Qtr vs May18 Qtr)  | 70%  |
|          |                | LGAs with Decline (May19 Qtr vs May18 Qtr) | 30%  |
|          | Metro South    | LGAs with Growth (May19 Qtr vs May18 Qtr)  | 67%  |
|          |                | LGAs with Decline (May19 Qtr vs May18 Qtr) | 33%  |
|          | Metro East     | LGAs with Growth (May19 Qtr vs May18 Qtr)  | 50%  |
|          |                | LGAs with Decline (May19 Qtr vs M