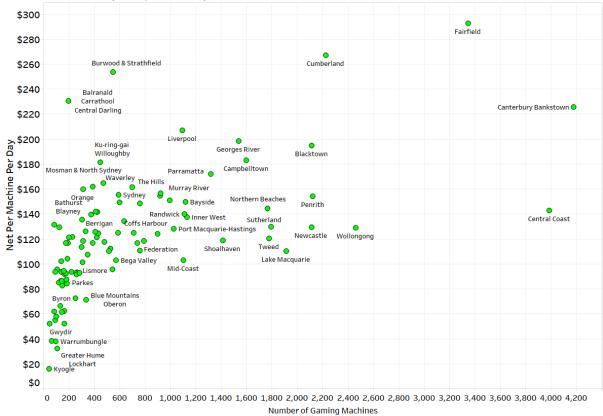

|
|          | Blue Mountains, Obero   | <mark>=</mark> \$3,123,384 | -0.4%                            |
|          | Central Coast           | \$52,407,229               | -0.4%                            |
|          | Queanbeyan-Palerang     | \$8,221,281                | -0.3%                            |
|          | Bega Valley             | \$5,406,727                | -0.1%                            |
|          | Coffs Harbour           | \$7,820,505                | -0.1%                            |
|          |                         | Net Revenue (\$)           | % Difference in Net Revenue (\$) |



#### 5.9 Top 10 LGAs by Total Average Net Per Machine Per Day (May19 Qtr)



# 5.10 LGAs by Total Average Net Per Machine Per Day (\$) and Number of Machines (May19 Qtr)





### 6.1 May 2019 NSW Club Ranking Insights – Net Hold Per GM Rankings (May Qtr 2019 vs May Qtr 2018)

The Net Hold Per GM Rankings are a key measure of a Club's effectiveness, irrespective of its total number of machines. **Note -** Large changes are often attributable to significant structural changes in club activities (eg renovations, amalgamations, gaming floor changes etc).

#### Region C.. Name Metro Gladesville RSL & Commun.. 102 163 240 (77)(17)225 Cabramatta Rugby League.. 166 (59) 0 166 Forestville RSL Club Limite.. 267 322 (55) (19) 129 113 162 Cronulla-Sutherland Leagu.. (49)0 166 Ashfield RSL Sub-Branch Cl., 289 331 (42)0 104 Bowlers Club of NSW Ltd .. 217 258 (41) 0 118 Campbelltown RSL Club Li.. 236 275 (39) 0 192 200 231 Cronulla R S L Memorial Cl.. (31) 0 121 44 (28) C