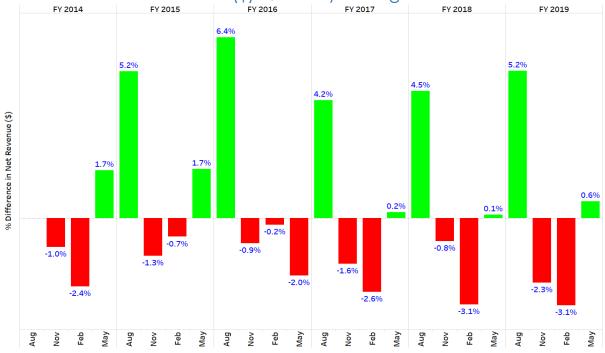

#### 3.4 Total NSW Net Revenue (\$) Quarterly Changes FY 2014 FY 2015 FY 2016 FY 2017