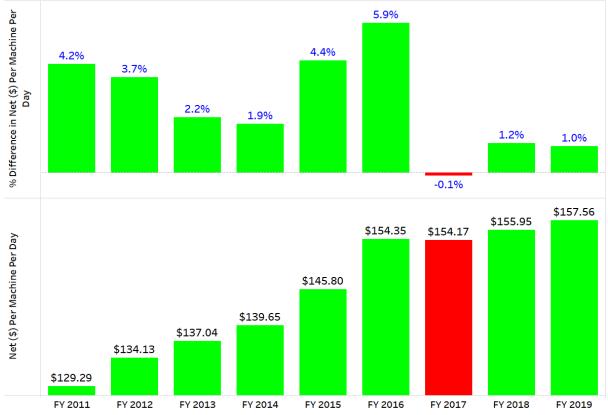

#### 3.2 Net Per Machine Per Day (12 months to May)

A Creative Commons Attributions licence applies to Liquor & Gaming NSW data. © State of NSW (Department of Justice) 2019. Page 6 of 49

Aug Nov Feb May Aug