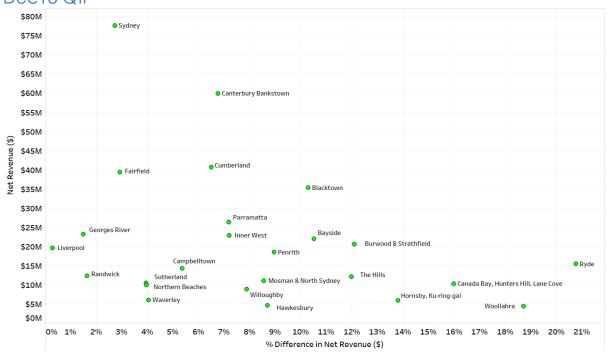

### 5.1 Metro LGAs Net Revenue and Change in Net Revenue Dec19 Yr vs Dec18 Yr

### 5.5 Metro LGAs Net Revenue and Change in Net Revenue Dec19 Qtr vs Dec18 Qtr