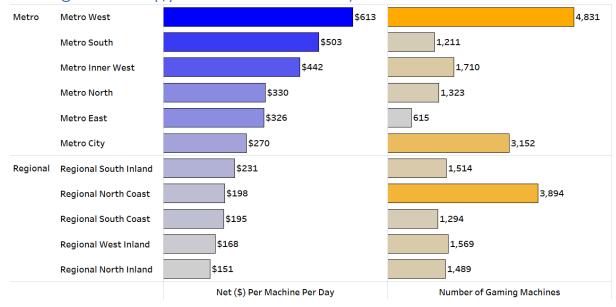

LGA Growth and Decline Summary – Dec19 Qtr vs Dec18 Qtr



### 3.10 Quarterly Number of Pubs with Gaming





### 4. Regional-Level Insights

### 4.1 Regional Net (\$) Performance Summary – 12 Months to Dec



### 4.2 Regional Net (\$) Performance - Dec19 Yr vs Dec18 Yr





### 4.3 Regional Net (\$) Performance by LGA - Dec19 Yr vs Dec18 Yr



% of Total Number of LGAs

### 4.4 Regional Net (\$) Performance Summary – Dec Qtr





### 4.5 Regional Net (\$) Performance by LGA - Dec19 Qtr vs Dec18 Qtr



% of Total Number of LGAs

### 4.6 Regional Net (\$) Performance – Dec19 Qtr vs Dec18 Qtr





### 4.7 Regional Net Ranking Performances – Dec 19 Qtr vs Dec 18 Qtr Region Zone Profit Ranking Change...



% of Total Number of Pubs



### 4.8 Regional Net (\$) Per Machine Per Day – Dec19 Qtr





### 5. LGA-Level Insights

### 5.1 Metro LGAs Net Revenue and Change in Net Revenue Dec19 Yr vs Dec18 Yr



### 5.2 Regional LGAs Net Revenue and Change in Net Revenue Dec19 Yr vs Dec18 Yr





### 5.3(a) Metro LGAs with Growth in Net Revenue - Dec19 Yr vs Dec18 Yr





### 5.3(b) Regional LGAs with Growth in Net Revenue – Dec19 Yr vs Dec18

Yr





### 5.4 LGAs with Decline in Net Revenue - Dec19 Yr vs Dec18 Yr

| Metro    | Fairfield        | \$150,408,553    | -0.1%                            |
|----------|------------------|------------------|----------------------------------|
| Regional | Yass Valley      | \$1,062,704      | -34.0%                           |
|          | Broken Hill, Uni | \$915,585        | -18.9%                           |
|          | Bogan, Bourke,   | \$1