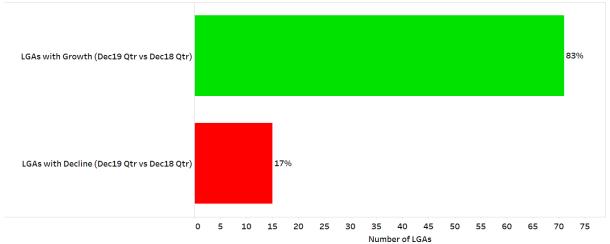

#### **NSW State-Level Insights**

|          | 6.4%  | Annual change in total NSW Pub Net Revenue<br>(12 Months to 31 December 2019)  |
|----------|-------|--------------------------------------------------------------------------------|
| <b>V</b> | -1.6% | Quarterly change in total NSW Pub Net Revenue<br>(Dec19 Qtr vs Sep19 Qtr)      |
|          | 7.5%  | Change in December Qtr total NSW Pub Net Revenue<br>(Dec19 Qtr vs Dec18 Qtr)   |
|          | 39    | Change in total NSW Pub Machine Numbers<br>(Dec19 Qtr vs Dec18 Qtr)            |
|          | \$339 | Total NSW Pubs Average Net Per Machine Per Day<br>(Dec19 Qtr)                  |
|          | \$321 | Total NSW Pubs Average Net Per Machine Per Day (12 months to 31 December 2019) |
|          | 83%   | Proportion of LGAs with Growth in Pub Net Revenue (Dec19 Qtr vs Dec18 Qtr)     |

### 3.9 LGA Growth and Decline Summary – Dec19 Qtr vs Dec18 Qtr