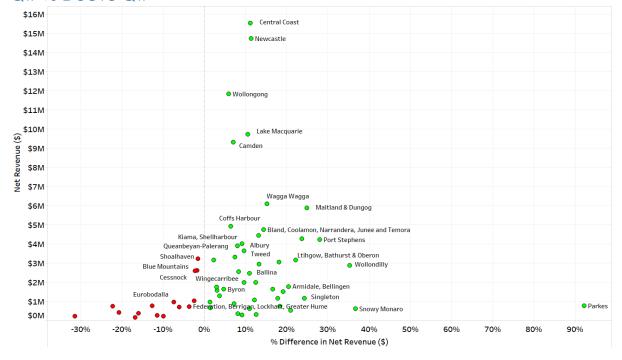

|
|          | Eurobodalla      | \$3,876,378      | -4.3%                            |
|          | Nambucca         | \$2,625,980      | -3.9%                            |
|          | Balranald, Carr  | \$1,164,087      | -3.5%                            |
|          | Narrabri         | \$2,443,447      | -1.6%                            |
|          | Snowy Valleys    | \$3,566,540      | -0.7%                            |
|          | Inverell         | \$2,069,305      | -0.2%                            |
|          |                  | Net Revenue (\$) | % Difference in Net Revenue (\$) |



### 5.5 Metro LGAs Net Revenue and Change in Net Revenue Dec19 Qtr vs Dec18 Qtr



### 5.6 Regional LGAs Net Revenue and Change in Net Revenue Dec19 Qtr vs Dec18 Qtr





### 5.7(a) Metro LGAs with Growth in Net Revenue – Dec19 Qtr vs Dec18 Qtr





### 5.7(b) Regional LGAs with Growth in Net Revenue – Dec19 Qtr vs Dec18 Qtr





#### 5.8 LGAs with Decline in Net Revenue - Dec19 Qtr vs Dec18 Qtr



### 5.9 Top 10 LGAs by Total Average Net Per Machine Per Day (Dec19 Qtr)





5.10(a) Metro LGAs by Total Average Net Per Machine Per Day (\$) and Number of Machines (Dec19 Qtr)



### 5.10(b) Regional LGAs by Total Average Net Per Machine Per Day (\$) and Number of Machines (Dec19 Qtr)





# 6.1 Dec 2019 NSW Pub Ranking Insights – Net Hold Per GM Rankings (Dec Qtr 2019 vs Dec Qtr 2018)

The Net Hold Per GM Rankings are a key measure of a Pub's effectiveness, irrespective of its total number of machines. **Note -** Large changes are often attributable to sig