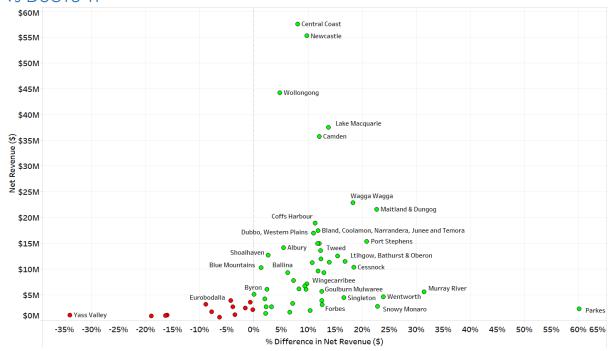

### 5.2 Regional LGAs Net Revenue and Change in Net Revenue Dec19 Yr vs Dec18 Yr

### 5.6 Regional LGAs Net Revenue and Change in Net Revenue Dec19 Qtr vs Dec18 Qtr