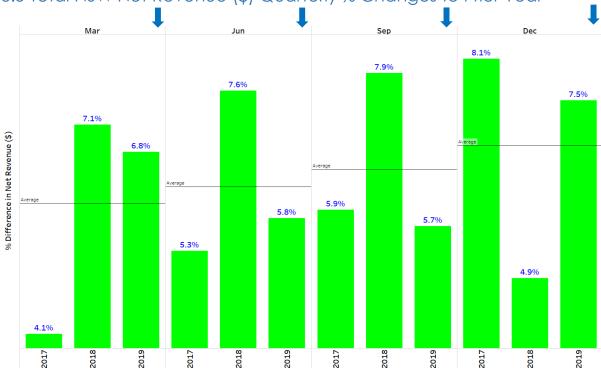

### 3.3 Quarterly Total NSW Net Revenue Trend

3.5 Total NSW Net Revenue (\$) Quarterly % Changes to Prior Year