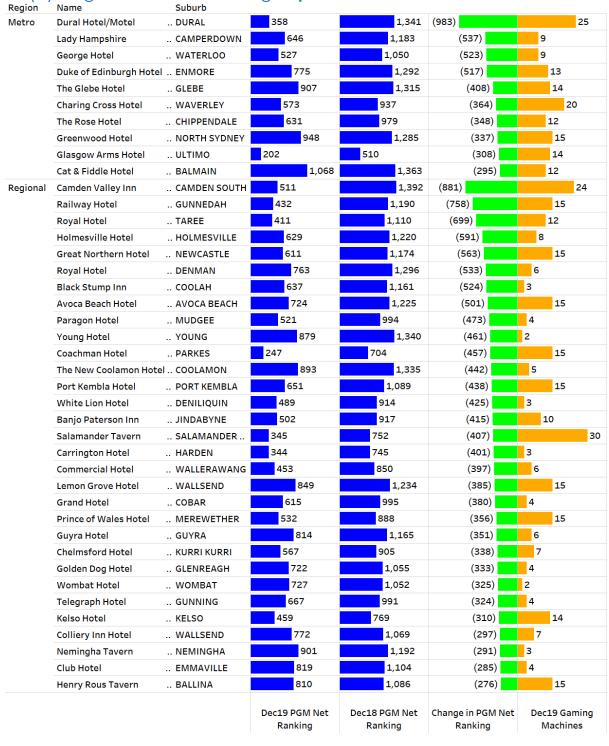

### 6.2(a) Largest Net Ranking Improvements

| Region   | Name                       | Suburb        | 244       | 4 4 5 7   | (040)         | 0.5          |
|----------|----------------------------|---------------|-----------|-----------|---------------|--------------|
| Metro    | Dural Hotel/Motel          | DURAL         | 344       | 1,157     | (813)         | 25           |
|          | Cat & Fiddle Hotel         | BALMAIN       | 977       | 1,376     | (399)         | 12           |
|          | Duke of Edinburgh Hotel    | ENMORE        | 773       | 1,129     | (356)         | 13           |
|          | The Glebe Hotel            | GLEBE         | 829       | 1,176     | (347)         | 14           |
|          | Lady Hampshire             | CAMPERDOWN    | 827       | 1,097     | (270)         | 9            |
|          | George Hotel               | WATERLOO      | 754       | 1,019     | (265)         | 9            |
|          | Greenwood Hotel            | NORTH SYDNEY  | 834       | 1,093     | (259)         | 15           |
|          | Charing Cross Hotel        | WAVERLEY      | 537       | 768       | (231)         | 20           |
|          | Glasgow Arms Hotel         | ULTIMO        | 396       | 609       | (213)         | 14           |
|          | Trinity Bar                | SURRY HILLS   | 755       | 954       | (199)         | 15           |
|          | Woolloomooloo Bay Hotel    | WOOLLOOMOO    | 575       | 767       | (192)         | 23           |
|          | Four In Hand Hotel         | PADDINGTON    | 1,044     | 1,226     | (182)         | 9            |
|          | The Rose Hotel             | CHIPPENDALE   | 733       | 896       | (163)         | 12           |
| Regional | Camden Valley Inn          | CAMDEN SOUTH  | 438       | 1,017     | (579)         | 24           |
|          | Railway Hotel              | GUNNEDAH      | 549       | 998       | (449)         | 15           |
|          | Royal Hotel                | TAREE         | 605       | 990       | (385)         | 12           |
|          | Great Northern Hotel       | NEWCASTLE     | 644       | 972       | (328)         | 15           |
|          | Avoca Beach Hotel          | AVOCA BEACH   | 710       | 1,033     | (323)         | 15           |
|          | Holmesville Hotel          | HOLMESVILLE   | 849       | 1,153     | (304)         | 8            |
|          | Royal Hotel                | DENMAN        | 975       | 1,267     | (292)         | 6            |
|          | Palm & Pawn Motor Inn & Ta | a WAGGA WAGGA | 735       | 1,023     | (288)         | 15           |
|          | The New Coolamon Hotel     | COOLAMON      | 1,064     | 1,337     | (273)         | 5            |
|          | Lemon Grove Hotel          | WALLSEND      | 771       | 1,043     | (272)         | 15           |
|          | Coachman Hotel             | PARKES        | 421       | 692       | (271)         | 15           |
|          | Cambridge Hotel            | NEWCASTLE W   | 1,069     | 1,325     | (256)         | 8            |
|          | Port Kembla Hotel          | PORT KEMBLA   | 669       | 918       | (249)         | 15           |
|          | Rutherford Hotel           | RUTHERFORD    | 297       | 515       | (218)         | 24           |
|          | Salamander Tavern          | SALAMANDER    | 282       | 492       | (210)         | 30           |
|          | Pastoral Hotel             | DUBBO         | 750       | 957       | (207)         | 18           |
|          | Old Bar Tavern             | OLD BAR       | 623       | 815       | (192)         | 15           |
|          | Prince of Wales Hotel      | MEREWETHER    | 601       | 791       | (190)         | 15           |
|          | Banjo Paterson Inn         | JINDABYNE     | 720       | 902       | (182)         | 10           |
|          | Jacaranda Hotel            | GRAFTON       | 1,144     | 1,324     | (180)         | 5            |
|          | Young Hotel                | YOUNG         | 1,188     | 1,364     | (176)         | 2            |
|          | The Channon Tavern         | THE CHANNON   | 1,156     | 1,331     | (175)         | 6            |
|          | Henry Rous Tavern          | BALLINA       | 745       | 917       | (172)         | 15           |
|          | Guyra Hotel                | GUYRA         | 994       | 1,160     | (166)         | 6            |
|          | Commercial Hotel           | WALLERAWANG   | 843       | 1,008     | (165)         | 6            |
|          | Argyle House               | NEWCASTLE     | 1,236     | 1,398     |               | 3            |
|          | Royal Hotel                | SINGLETON     | 554       | 713       | (159)         | 18           |
|          | Kelso Hotel                | KELSO         | 589       | 744       | (155)         | 14           |
|          |                            |               | Dec19 Net | Dec18 Net | Change in Net | Dec19 Gaming |
|          |                            |               | Ranking   | Ranking   | Ranking       | Machines     |