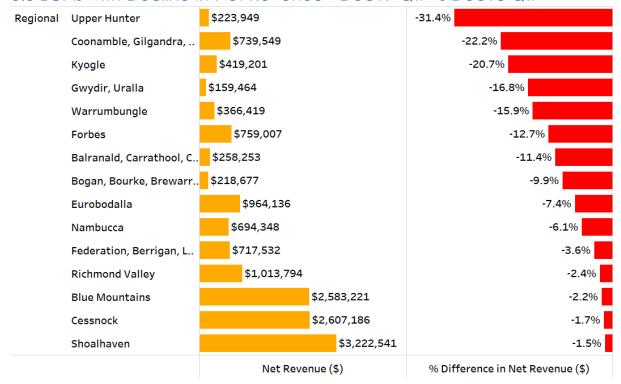

### 5.4 LGAs with Decline in Net Revenue - Dec19 Yr vs Dec18 Yr

| Metro    | Fairfield        | \$150,408,553    | -0.1%                            |
|----------|------------------|------------------|----------------------------------|
| Regional | Yass Valley      | \$1,062,704      | -34.0%                           |
|          | Broken Hill, Uni | \$915,585        | -18.9%                           |
|          | Bogan, Bourke,   | \$1,004,661      | -16.3%                           |
|          | Upper Hunter     | \$1,065,044      | -16.1%                           |
|          | Coonamble, Gil   | \$3,175,932      | -8.9%                            |
|          | Kyogle           | \$1,731,100      | -7.8%                            |
|          | Gwydir, Uralla   | \$672,950        | -6.4%                            |
|          | Eurobodalla      | \$3,876,378      | -4.3%                            |
|          | Nambucca         | \$2,625,980      | -3.9%                            |
|          | Balranald, Carr  | \$1,164,087      | -3.5%                            |
|          | Narrabri         | \$2,443,447      | -1.6%                            |
|          | Snowy Valleys    | \$3,566,540      | -0.7%                            |
|          | Inverell         | \$2,069,305      | -0.2%                            |
|          |                  | Net Revenue (\$) | % Difference in Net Revenue (\$) |