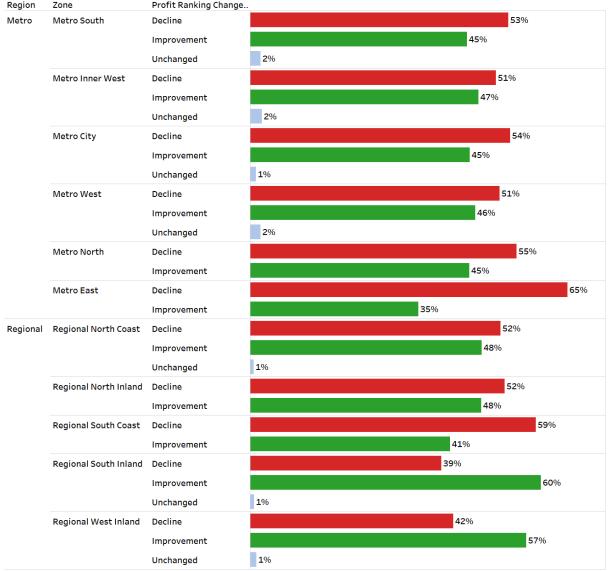

### 4.7 Regional Net Ranking Performances – Dec 19 Qtr vs Dec 18 Qtr Region Zone Profit Ranking Change...

% of Total Number of Pubs