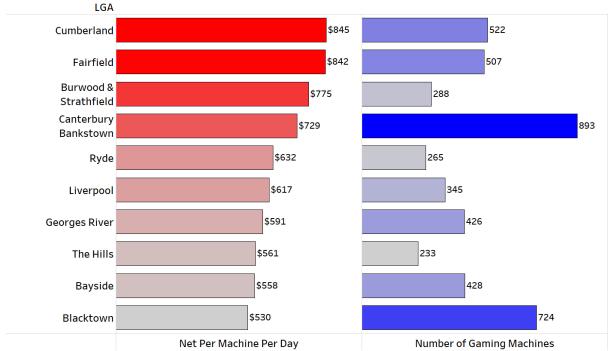

### 5.9 Top 10 LGAs by Total Average Net Per Machine Per Day (Dec19 Qtr)

5.10(a) Metro LGAs by Total Average Net Per Machine Per Day (\$) and Number of Machines (Dec19 Qtr)

### 5.10(b) Regional LGAs by Total Average Net Per Machine Per Day (\$) and Number of Machines (Dec19 Qtr)