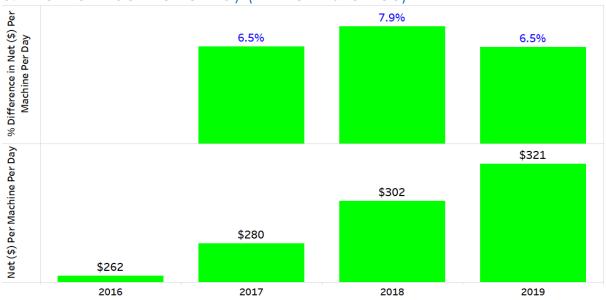

ne Per Day (12 months to 31 December 2019) |
|          | 83%   | Proportion of LGAs with Growth in Pub Net Revenue (Dec19 Qtr vs Dec18 Qtr)     |

(Note: Liquor & Gaming NSW has discontinued the disclosure of Turnover in all reporting and accordingly no Turnover data is available).

#### Pub Ranking Movements

• Refer to sections 6.1, 6.2, 7.1, 7.2, 8.1 and 8.2 for the largest increases and decreases in key rankings for the current quarter and the annual average for the year to Dec 2019.

#### Pub Machine Movements

 Refer to section 9 for the largest individual increases and decreases by venue in machine numbers for the current quarter.



### 3. State-Level Insights

### 3.1 Annual Total NSW Net Revenue Trends (12 Months to 31 Dec)



### 3.2 Net Per Machine Per Day (12 months to Dec)





### 3.3 Quarterly Total NSW Net Revenue Trend







3.5 Total NSW Net Revenue (\$) Quarterly % Changes to Prior Year



### 3.6 Total NSW Quarterly Net Revenue (\$) and % Change to the Same Quarter in the Prior Year





### 3.7 Quarterly Net (\$) Per Machine Per Quarter and Number of Machines Trend



### 3.8 LGA Growth and Decline Summary - Dec19 Yr vs Dec18 Yr





### 3.9 LGA Growth and Decline Summary – Dec19 Qtr vs Dec18 Qtr



### 3.10 Quarterly Number of Pubs with Gaming





### 4. Regional-Level Insights

### 4.1 Regional Net (\$) Performance Summary – 12 Months to Dec



### 4.2 Regional Net (\$) Performance - Dec19 Yr vs Dec18 Yr





### 4.3 Regional Net (\$) Performance by LGA - Dec19 Yr vs Dec18 Yr



% of Total Number of LGAs

### 4.4 Regional Net (\$) Performance Summ