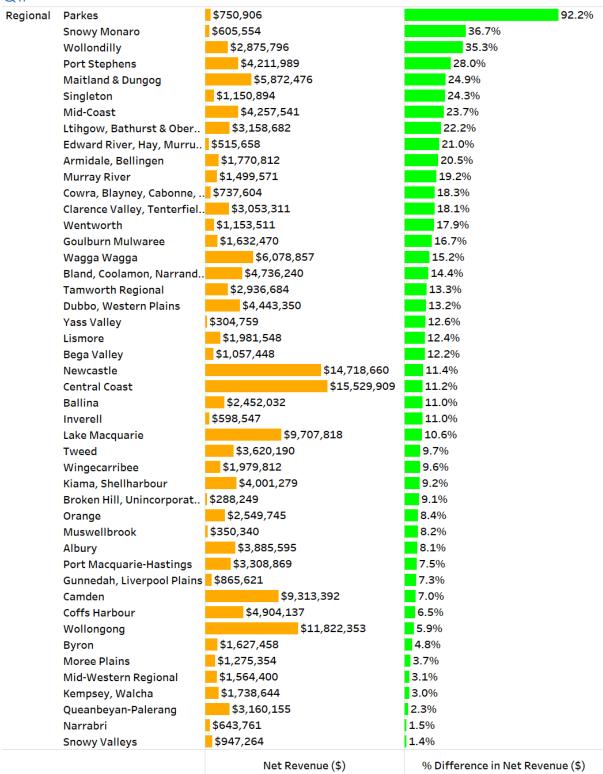

| -3.9%                            |
|          | Balranald, Carr  | \$1,164,087      | -3.5%                            |
|          | Narrabri         | \$2,443,447      | -1.6%                            |
|          | Snowy Valleys    | \$3,566,540      | -0.7%                            |
|          | Inverell         | \$2,069,305      | -0.2%                            |
|          |                  | Net Revenue (\$) | % Difference in Net Revenue (\$) |



### 5.5 Metro LGAs Net Revenue and Change in Net Revenue Dec19 Qtr vs Dec18 Qtr



### 5.6 Regional LGAs Net Revenue and Change in Net Revenue Dec19 Qtr vs Dec18 Qtr





### 5.7(a) Metro LGAs with Growth in Net Revenue – Dec19 Qtr vs Dec18 Qtr





### 5.7(b) Regional LGAs with Growth in Net Revenue – Dec19 Qtr vs Dec18 Qtr





#### 5.8 LGAs with Decline in Net Revenue - Dec19 Qtr vs Dec18 Qtr



### 5.9 Top 10 LGAs by Total Average Net Per Machine Per Day (Dec19 Qtr)





5.10(a) Metro LGAs by Total Average Net Per Machine Per Day (\$) and Number of Machines (Dec19 Qtr)



### 5.10(b) Regional LGAs by Total Average Net Per Machine Per Day (\$) and Number of Machines (Dec19 Qtr)





# 6.1 Dec 2019 NSW Pub Ranking Insights – Net Hold Per GM Rankings (Dec Qtr 2019 vs Dec Qtr 2018)

The Net Hold Per GM Rankings are a key measure of a Pub's effectiveness, irrespective of its total number of machines. **Note -** Large changes are often attributable to significant structural changes in Pub activities (eg renovations, gaming floor changes etc).

### 6.1(a) Largest PGM Net Ranking Improvements





#### 6.1(b) Large