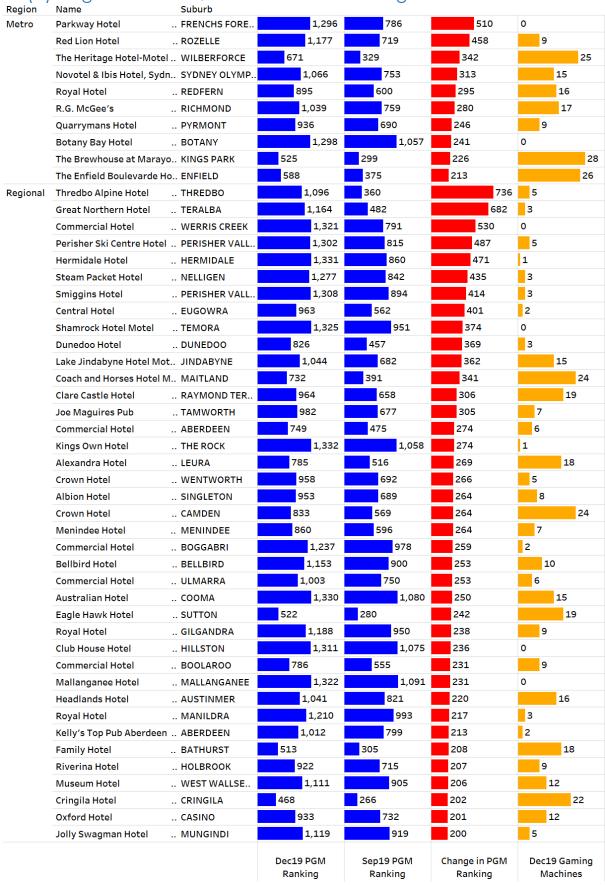

# 8.2. Dec 2019 NSW Pub Ranking Insights – Net Rankings (Dec 2019 vs Sep 2019)

### 8.2(a) Largest Current Quarter Net Ranking Improvements

### 8.2(b) Largest Current Quarter Net Ranking Declines