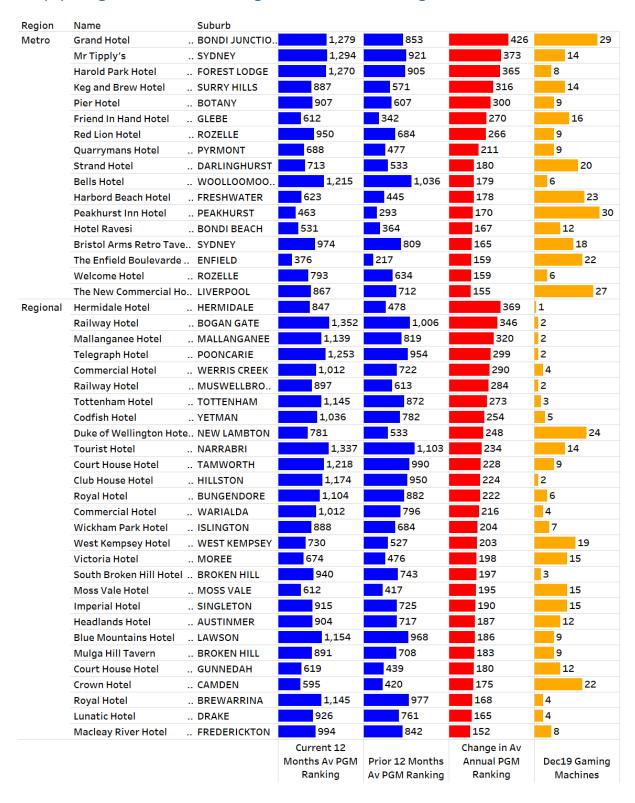

# 7.2. Dec 2019 NSW Pub Ranking Insights – Annual Average Net Hold Rankings (Current 12 mths vs Prior 12 mths)

### 7.2(a) Largest Annual Average Net Ranking Improvements

### 7.2(b) Largest Annual Average Net Ranking Declines