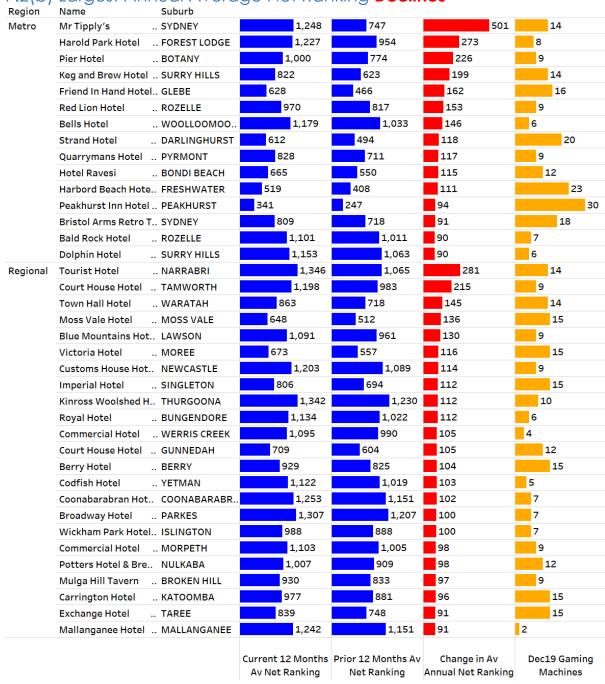

# 7.1 Dec 2019 NSW Pub Ranking Insights – Annual Average Net Hold Per GM Rankings (Current 12 mths vs Prior 12 mths)

The Net Hold Per GM Rankings are a key measure of a Pub's effectiveness, irrespective of its total number of machines. **Note -** Large changes are often attributable to significant structural changes in Pub activities (eg renovations, gaming floor changes etc).

### 7.1(b) Largest Annual Average PGM Net Ranking Declines