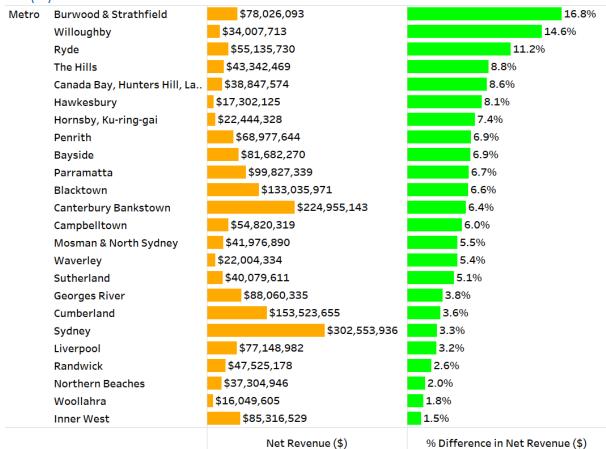

### 5.1 Metro LGAs Net Revenue and Change in Net Revenue Dec19 Yr vs Dec18 Yr

### 5.5 Metro LGAs Net Revenue and Change in Net Revenue Dec19 Qtr vs Dec18 Qtr