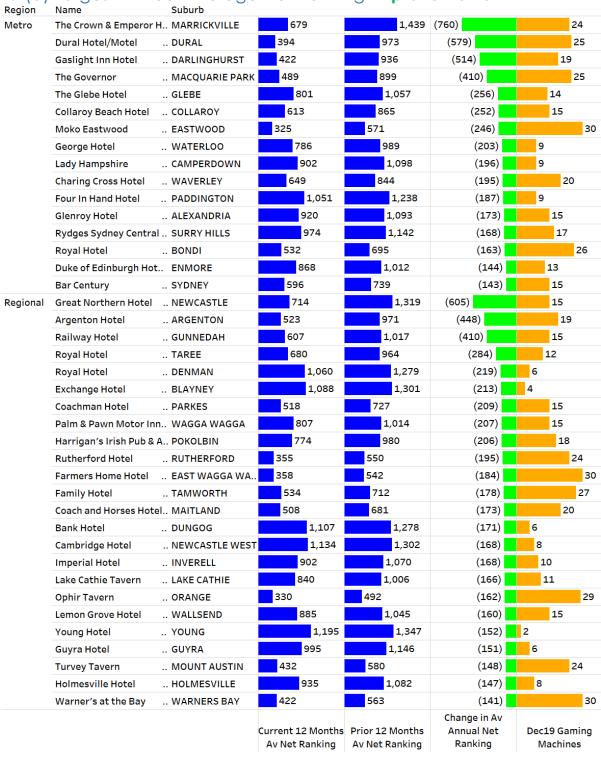

# 7.1 Dec 2019 NSW Pub Ranking Insights – Annual Average Net Hold Per GM Rankings (Current 12 mths vs Prior 12 mths)

The Net Hold Per GM Rankings are a key measure of a Pub's effectiveness, irrespective of its total number of machines. **Note -** Large changes are often attributable to significant structural changes in Pub activities (eg renovations, gaming floor changes etc).

### 7.1(b) Largest Annual Average PGM Net Ranking Declines