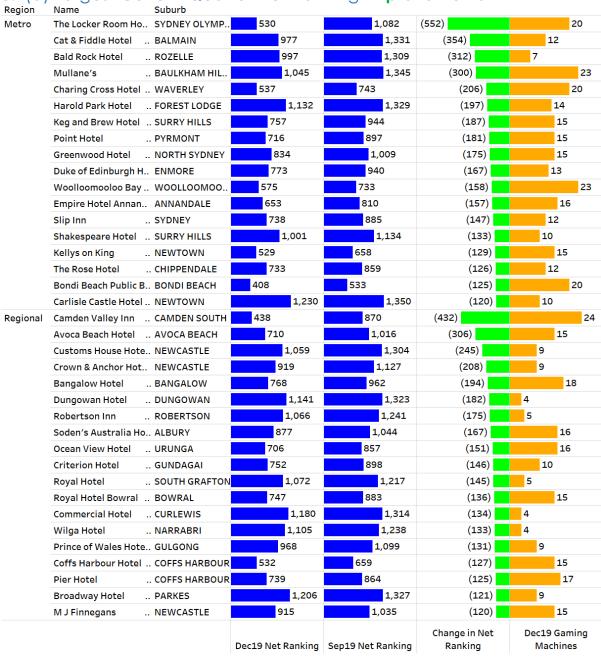

ankings (Current 12 mths vs Prior 12 mths)

### 7.2(a) Largest Annual Average Net Ranking Improvements





### 7.2(b) Largest Annual Average Net Ranking Declines





### 8.1 Dec 2019 NSW Pub Ranking Insights – Net Hold Per GM Rankings (Dec 2019 vs Sep 2019)

The Net Hold Per GM Rankings are a key measure of a Pub's effectiveness, irrespective of its total number of machines. **Note** - Large changes are often attributable to significant structural changes in Pub activities (eg renovations, gaming floor changes etc).

### 8.1(a) Largest Current Quarter PGM Net Ranking Improvements





### 8.1(b) Largest Current Quarter PGM Net Ranking Declines





# 8.2. Dec 2019 NSW Pub Ranking Insights – Net Rankings (Dec 2019 vs Sep 2019)

### 8.2(a) Largest Current Quarter Net Ranking Improvements





### 8.2(b) Largest Current Quarter Net Ranking Declines





### 9. Dec 2019 Quarter - Pub Machine Movements

### 9.1 Dec 2019 Quarter Machine Number Increases

| Region<br>Metro | Name<br>Grand Hotel          | Suburb BONDI JUNCTIO | 29                              | 29                       | 1,279                | 1,152                |
|-----------------|------------------------------|----------------------|---------------------------------|--------------------------|----------------------|----------------------|
|                 | Harold Park Hotel            | FOREST LODGE         | 10                              | 14                       | 1,246                | 1,132                |
|                 | The Heritage Hotel-Motel     | WILBERFORCE          | 10