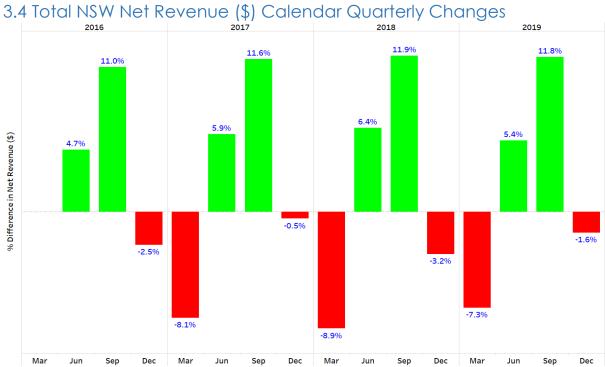

### 3.3 Quarterly Total NSW Net Revenue Trend

3.5 Total NSW Net Revenue (\$) Quarterly % Changes to Prior Year