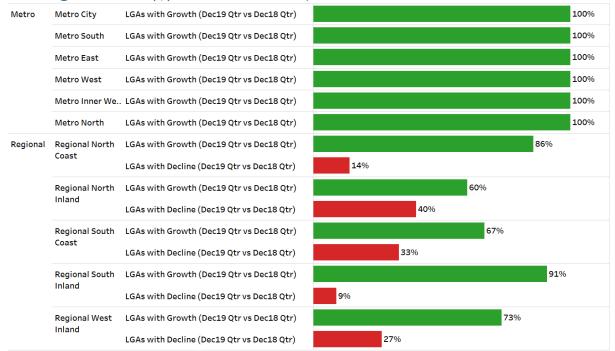

arterly % Changes to Prior Year



### 3.6 Total NSW Quarterly Net Revenue (\$) and % Change to the Same Quarter in the Prior Year





### 3.7 Quarterly Net (\$) Per Machine Per Quarter and Number of Machines Trend



### 3.8 LGA Growth and Decline Summary - Dec19 Yr vs Dec18 Yr





### 3.9 LGA Growth and Decline Summary – Dec19 Qtr vs Dec18 Qtr



### 3.10 Quarterly Number of Pubs with Gaming





### 4. Regional-Level Insights

### 4.1 Regional Net (\$) Performance Summary – 12 Months to Dec



### 4.2 Regional Net (\$) Performance - Dec19 Yr vs Dec18 Yr





### 4.3 Regional Net (\$) Performance by LGA - Dec19 Yr vs Dec18 Yr



% of Total Number of LGAs

### 4.4 Regional Net (\$) Performance Summary – Dec Qtr





### 4.5 Regional Net (\$) Performance by LGA - Dec19 Qtr vs Dec18 Qtr



% of Total Number of LGAs

### 4.6 Regional Net (\$) Performance – Dec19 Qtr vs Dec18 Qtr





### 4.7 Regional Net Ranking Performances – Dec 19 Qtr vs Dec 18 Qtr Region Zone Profit Ranking Change...



% of Total Number of Pubs



### 4.8 Regional Net (\$) Per Machine Per Day – Dec19 Qtr





### 5. LGA-Level Insights

### 5.1 Metro LGAs Net Revenue and Change in Net Revenue Dec19 Yr vs Dec18 Yr



### 5.2 Regional LGAs Net Revenue and Change in Net Revenue Dec19 Yr vs Dec18 Yr





### 5.3(a) Metro LGAs with Growth in Net Revenue - Dec19 Yr vs Dec18 Yr





### 5.3(b) Regional LGAs with Growth in Net Revenue – Dec19 Yr vs Dec18

Yr





### 5.4 LGAs with Decline in Net Revenue - Dec19 Yr vs Dec18 Yr

| Metro    | Fairfield        | \$150,408,553    | -0.1%                            |