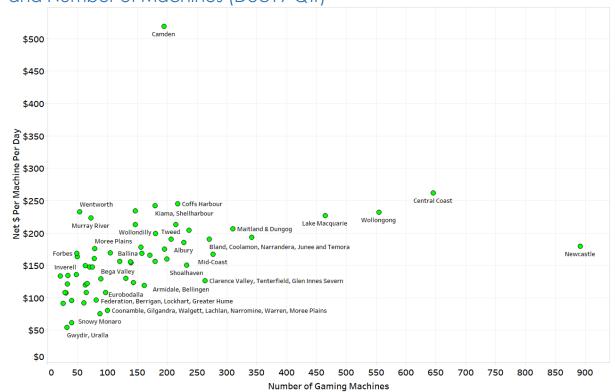

|
|          |                  | Net Revenue (\$) | % Difference in Net Revenue (\$) |



### 5.5 Metro LGAs Net Revenue and Change in Net Revenue Dec19 Qtr vs Dec18 Qtr



### 5.6 Regional LGAs Net Revenue and Change in Net Revenue Dec19 Qtr vs Dec18 Qtr





### 5.7(a) Metro LGAs with Growth in Net Revenue – Dec19 Qtr vs Dec18 Qtr





### 5.7(b) Regional LGAs with Growth in Net Revenue – Dec19 Qtr vs Dec18 Qtr





#### 5.8 LGAs with Decline in Net Revenue - Dec19 Qtr vs Dec18 Qtr



### 5.9 Top 10 LGAs by Total Average Net Per Machine Per Day (Dec19 Qtr)





5.10(a) Metro LGAs by Total Average Net Per Machine Per Day (\$) and Number of Machines (Dec19 Qtr)



### 5.10(b) Regional LGAs by Total Average Net Per Machine Per Day (\$) and Number of Machines (Dec19 Qtr)





# 6.1 Dec 2019 NSW Pub Ranking Insights – Net Hold Per GM Rankings (Dec Qtr 2019 vs Dec Qtr 2018)

The Net Hold Per GM Rankings are a key measure of a Pub's effectiveness, irrespective of its total number of machines. **Note -** Large changes are often attributable to significant structural changes in Pub activities (eg renovations, gaming floor changes etc).

### 6.1(a) Largest PGM Net Ranking Improvements





#### 6.1(b) Largest PGM Net Ranking Declines





# 6.2. Dec 2019 NSW Pub Ranking Insights – Net Hold Rankings (Dec Qtr 2019 vs Dec Qtr 2018)

### 6.2(a) Largest Net Ranking Improvements

| Region   | Name                       | Suburb        | 244       | 4 4 5 7   | (040)         | 0.5          |
|----------|----------------------------|---------------|-----------|----------