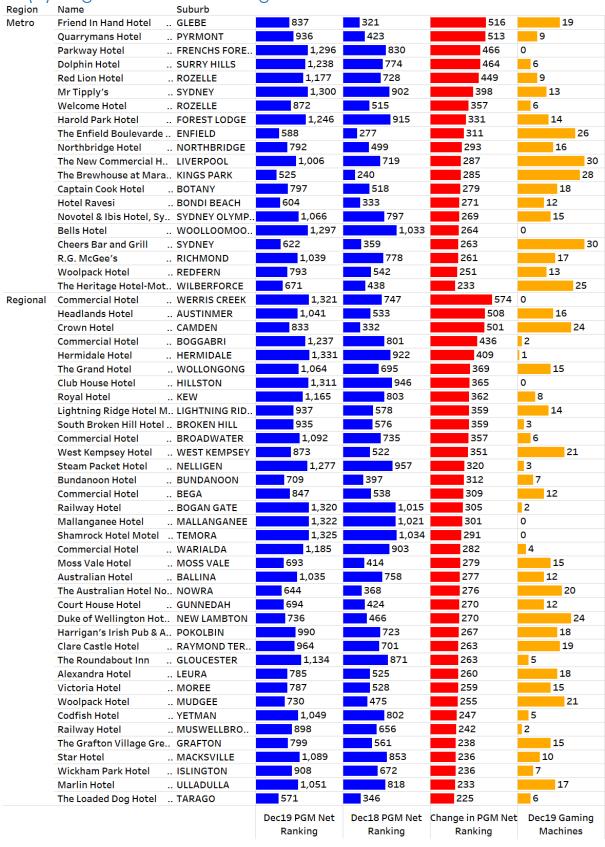

# 6.2. Dec 2019 NSW Pub Ranking Insights – Net Hold Rankings (Dec Qtr 2019 vs Dec Qtr 2018)

### 6.2(a) Largest Net Ranking Improvements

| Region   | Name                       | Suburb        | 244       | 4 4 5 7   | (040)         | 0.5          |
|----------|----------------------------|---------------|-----------|-----------|---------------|--------------|
| Metro    | Dural Hotel/Motel          | DURAL         | 344       | 1,157     | (813)         | 25           |
|          | Cat & Fiddle Hotel         | BALMAIN       | 977       | 1,376     | (399)         | 12           |
|          | Duke of Edinburgh Hotel    | ENMORE        | 773       | 1,129     | (356)         | 13           |
|          | The Glebe Hotel            | GLEBE         | 829       | 1,176     | (347)         | 14           |
|          | Lady Hampshire             | CAMPERDOWN    | 827       | 1,097     | (270)         | 9            |
|          | George Hotel               | WATERLOO      | 754       | 1,019     | (265)         | 9            |
|          | Greenwood Hotel            | NORTH SYDNEY  | 834       | 1,093     | (259)         | 15           |
|          | Charing Cross Hotel        | WAVERLEY      | 537       | 768       | (231)         | 20           |
|          | Glasgow Arms Hotel         | ULTIMO        | 396       | 609       | (213)         | 14           |
|          | Trinity Bar                | SURRY HILLS   | 755       | 954       | (199)         | 15           |
|          | Woolloomooloo Bay Hotel    | WOOLLOOMOO    | 575       | 767       | (192)         | 23           |
|          | Four In Hand Hotel         | PADDINGTON    | 1,044     | 1,226     | (182)         | 9            |
|          | The Rose Hotel             | CHIPPENDALE   | 733       | 896       | (163)         | 12           |
| Regional | Camden Valley Inn          | CAMDEN SOUTH  | 438       | 1,017     | (579)         | 24           |
|          | Railway Hotel              | GUNNEDAH      | 549       | 998       | (449)         | 15           |
|          | Royal Hotel                | TAREE         | 605       | 990       | (385)         | 12           |
|          | Great Northern Hotel       | NEWCASTLE     | 644       | 972       | (328)         | 15           |
|          | Avoca Beach Hotel          | AVOCA BEACH   | 710       | 1,033     | (323)         | 15           |
|          | Holmesville Hotel          | HOLMESVILLE   | 849       | 1,153     | (304)         | 8            |
|          | Royal Hotel                | DENMAN        | 975       | 1,267     | (292)         | 6            |
|          | Palm & Pawn Motor Inn & Ta | a WAGGA WAGGA | 735       | 1,023     | (288)         | 15           |
|          | The New Coolamon Hotel     | COOLAMON      | 1,064     | 1,337     | (273)         | 5            |
|          | Lemon Grove Hotel          | WALLSEND      | 771       | 1,043     | (272)         | 15           |
|          | Coachman Hotel             | PARKES        | 421       | 692       | (271)         | 15           |
|          | Cambridge Hotel            | NEWCASTLE W   | 1,069     | 1,325     | (256)         | 8            |
|          | Port Kembla Hotel          | PORT KEMBLA   | 669       | 918       | (249)         | 15           |
|          | Rutherford Hotel           | RUTHERFORD    | 297       | 515       | (218)         | 24           |
|          | Salamander Tavern          | SALAMANDER    | 282       | 492       | (210)         | 30           |
|          | Pastoral Hotel             | DUBBO         | 750       | 957       | (207)         | 18           |
|          | Old Bar Tavern             | OLD BAR       | 623       | 815       | (192)         | 15           |
|          | Prince of Wales Hotel      | MEREWETHER    | 601       | 791       | (190)         | 15           |
|          | Banjo Paterson Inn         | JINDABYNE     | 720       | 902       | (182)         | 10           |
|          | Jacaranda Hotel            | GRAFTON       | 1,144     | 1,324     | (180)         | 5            |
|          | Young Hotel                | YOUNG         | 1,188     | 1,364     | (176)         | 2            |
|          | The Channon Tavern         | THE CHANNON   | 1,156     | 1,331     | (175)         | 6            |
|          | Henry Rous Tavern          | BALLINA       | 745       | 917       | (172)         | 15           |
|          | Guyra Hotel                | GUYRA         | 994       | 1,160     | (166)         | 6            |
|          | Commercial Hotel           | WALLERAWANG   | 843       | 1,008     | (165)         | 6            |
|          | Argyle House               | NEWCASTLE     | 1,236     | 1,398     |               | 3            |
|          | Royal Hotel                | SINGLETON     | 554       | 713       | (159)         | 18           |
|          | Kelso Hotel                | KELSO         | 589       | 744       | (155)         | 14           |
|          |                            |               | Dec19 Net | Dec18 Net | Change in Net | Dec19 Gaming |
|          |                            |               | Ranking   | Ranking   | Ranking       | Machines     |

#### 6.2(b) Largest Net Ranking **Declines**