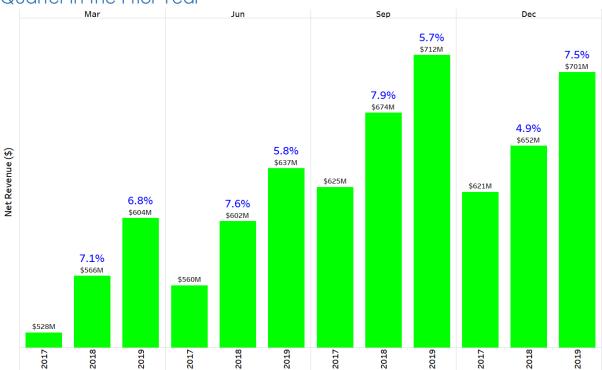

### 3.6 Total NSW Quarterly Net Revenue (\$) and % Change to the Same Quarter in the Prior Year