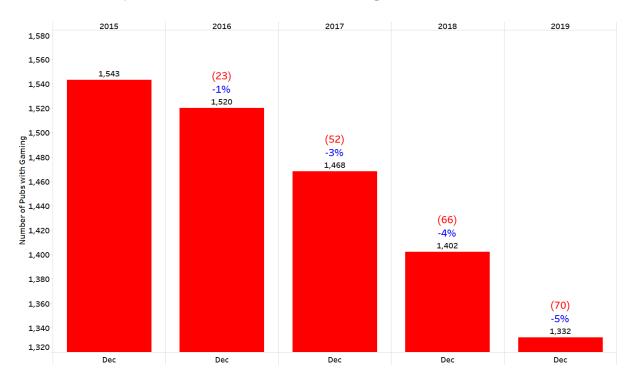

19.

#### Pub Machine Movements

 Refer to section 9 for the largest individual increases and decreases by venue in machine numbers for the current quarter.



### 3. State-Level Insights

### 3.1 Annual Total NSW Net Revenue Trends (12 Months to 31 Dec)



### 3.2 Net Per Machine Per Day (12 months to Dec)





### 3.3 Quarterly Total NSW Net Revenue Trend







3.5 Total NSW Net Revenue (\$) Quarterly % Changes to Prior Year



### 3.6 Total NSW Quarterly Net Revenue (\$) and % Change to the Same Quarter in the Prior Year





### 3.7 Quarterly Net (\$) Per Machine Per Quarter and Number of Machines Trend



### 3.8 LGA Growth and Decline Summary - Dec19 Yr vs Dec18 Yr





### 3.9 LGA Growth and Decline Summary – Dec19 Qtr vs Dec18 Qtr



### 3.10 Quarterly Number of Pubs with Gaming





### 4. Regional-Level Insights

### 4.1 Regional Net (\$) Performance Summary – 12 Months to Dec



### 4.2 Regional Net (\$) Performance - Dec19 Yr vs Dec18 Yr





### 4.3 Regional Net (\$) Performance by LGA - Dec19 Yr vs Dec18 Yr



% of Total Number of LGAs

### 4.4 Regional Net (\$) Performance Summary – Dec Qtr





### 4.5 Regional Net (\$) Performance by LGA - Dec19 Qtr vs Dec18 Qtr



% of Total Number of LGAs

### 4.6 Regional Net (\$) Performance – Dec19 Qtr vs Dec18 Qtr





### 4.7 Regional Net Ranking Performances – Dec 19 Qtr vs Dec 18 Qtr Region Zone Profit Ranking Change...



% of Total Number of Pubs



### 4.8 Regional Net (\$) Per Machine Per Day – Dec19 Qtr





### 5. LGA-Level Insights

### 5.1 Metro LGAs Net Revenue and Change in Net Revenue Dec19 Yr vs Dec18