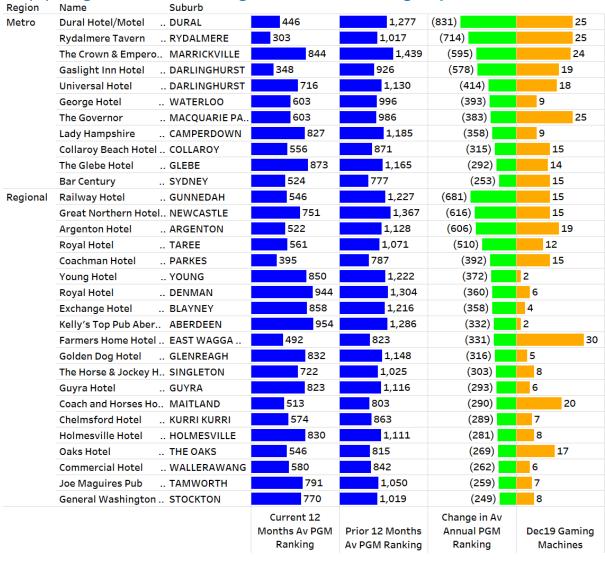

# 7.1 Dec 2019 NSW Pub Ranking Insights – Annual Average Net Hold Per GM Rankings (Current 12 mths vs Prior 12 mths)

The Net Hold Per GM Rankings are a key measure of a Pub's effectiveness, irrespective of its total number of machines. **Note -** Large changes are often attributable to significant structural changes in Pub activities (eg renovations, gaming floor changes etc).

### 7.1(b) Largest Annual Average PGM Net Ranking Declines