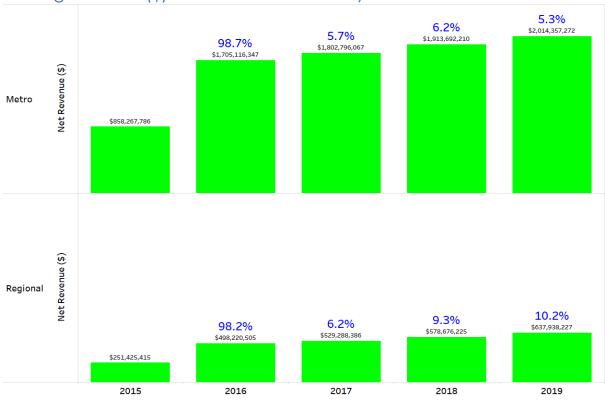

s by venue in machine numbers for the current quarter.



### 3. State-Level Insights

### 3.1 Annual Total NSW Net Revenue Trends (12 Months to 31 Dec)



### 3.2 Net Per Machine Per Day (12 months to Dec)





### 3.3 Quarterly Total NSW Net Revenue Trend







3.5 Total NSW Net Revenue (\$) Quarterly % Changes to Prior Year



### 3.6 Total NSW Quarterly Net Revenue (\$) and % Change to the Same Quarter in the Prior Year





### 3.7 Quarterly Net (\$) Per Machine Per Quarter and Number of Machines Trend



### 3.8 LGA Growth and Decline Summary - Dec19 Yr vs Dec18 Yr





### 3.9 LGA Growth and Decline Summary – Dec19 Qtr vs Dec18 Qtr



### 3.10 Quarterly Number of Pubs with Gaming





### 4. Regional-Level Insights

### 4.1 Regional Net (\$) Performance Summary – 12 Months to Dec



### 4.2 Regional Net (\$) Performance - Dec19 Yr vs Dec18 Yr





### 4.3 Regional Net (\$) Performance by LGA - Dec19 Yr vs Dec18 Yr



% of Total Number of LGAs

### 4.4 Regional Net (\$) Performance Summary – Dec Qtr





### 4.5 Regional Net (\$) Performance by LGA - Dec19 Qtr vs Dec18 Qtr



% of Total Number of LGAs

### 4.6 Regional Net (\$) Performance – Dec19 Qtr vs Dec18 Qtr





### 4.7 Regional Net Ranking Performances – Dec 19 Qtr vs Dec 18 Qtr Region Zone Profit Ranking Change...



% of Total Number of Pubs



### 4.8 Regional Net (\$) Per Machine Per Day – Dec19 Qtr





### 5. LGA-Level Insights

### 5.1 Metro LGAs Net Revenue and Change in Net Revenue Dec19 Yr vs Dec18 Yr



### 5.2 Regional LGAs Net Revenue and Change in Net Revenue Dec19 Yr vs Dec18 Yr





### 5.3(a)