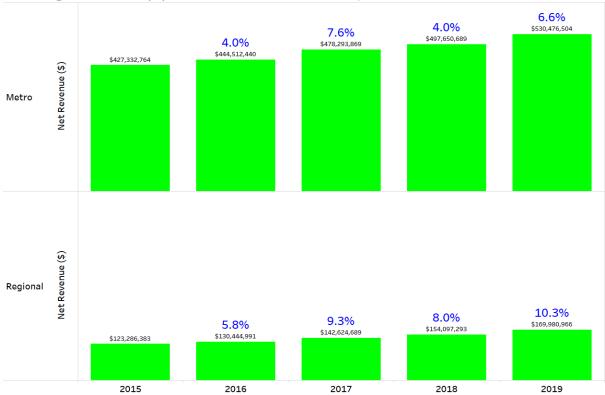

rterly Total NSW Net Revenue Trend







3.5 Total NSW Net Revenue (\$) Quarterly % Changes to Prior Year



### 3.6 Total NSW Quarterly Net Revenue (\$) and % Change to the Same Quarter in the Prior Year





### 3.7 Quarterly Net (\$) Per Machine Per Quarter and Number of Machines Trend



### 3.8 LGA Growth and Decline Summary - Dec19 Yr vs Dec18 Yr





### 3.9 LGA Growth and Decline Summary – Dec19 Qtr vs Dec18 Qtr



### 3.10 Quarterly Number of Pubs with Gaming





### 4. Regional-Level Insights

### 4.1 Regional Net (\$) Performance Summary – 12 Months to Dec



### 4.2 Regional Net (\$) Performance - Dec19 Yr vs Dec18 Yr





### 4.3 Regional Net (\$) Performance by LGA - Dec19 Yr vs Dec18 Yr



% of Total Number of LGAs

### 4.4 Regional Net (\$) Performance Summary – Dec Qtr





### 4.5 Regional Net (\$) Performance by LGA - Dec19 Qtr vs Dec18 Qtr



% of Total Number of LGAs

### 4.6 Regional Net (\$) Performance – Dec19 Qtr vs Dec18 Qtr





### 4.7 Regional Net Ranking Performances – Dec 19 Qtr vs Dec 18 Qtr Region Zone Profit Ranking Change...



% of Total Number of Pubs



### 4.8 Regional Net (\$) Per Machine Per Day – Dec19 Qtr





### 5. LGA-Level Insights

### 5.1 Metro LGAs Net Revenue and Change in Net Revenue Dec19 Yr vs Dec18 Yr



### 5.2 Regional LGAs Net Revenue and Change in Net Revenue Dec19 Yr vs Dec18 Yr





### 5.3(a) Metro LGAs with Growth in Net Revenue - Dec19 Yr vs Dec18 Yr





### 5.3(b) Regional LGAs with Growth in Net Revenue – Dec19 Yr vs Dec18

Yr





### 5.4 LGAs with Decline in Net Revenue - Dec19 Yr vs Dec18 Yr

| Metro