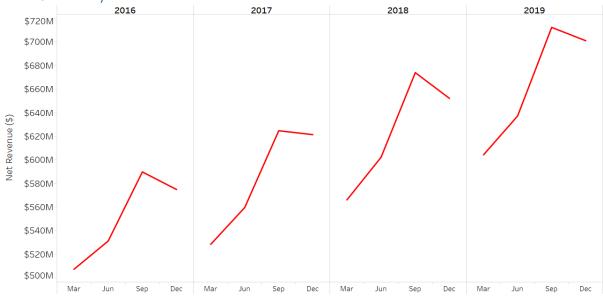

### 3.3 Quarterly Total NSW Net Revenue Trend

3.5 Total NSW Net Revenue (\$) Quarterly % Changes to Prior Year