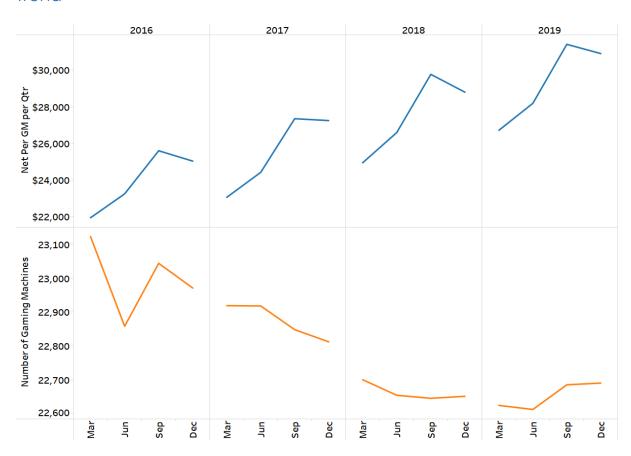

ents

• Refer to sections 6.1, 6.2, 7.1, 7.2, 8.1 and 8.2 for the largest increases and decreases in key rankings for the current quarter and the annual average for the year to Dec 2019.

#### Pub Machine Movements

 Refer to section 9 for the largest individual increases and decreases by venue in machine numbers for the current quarter.



### 3. State-Level Insights

### 3.1 Annual Total NSW Net Revenue Trends (12 Months to 31 Dec)



### 3.2 Net Per Machine Per Day (12 months to Dec)





### 3.3 Quarterly Total NSW Net Revenue Trend







3.5 Total NSW Net Revenue (\$) Quarterly % Changes to Prior Year



### 3.6 Total NSW Quarterly Net Revenue (\$) and % Change to the Same Quarter in the Prior Year





### 3.7 Quarterly Net (\$) Per Machine Per Quarter and Number of Machines Trend



### 3.8 LGA Growth and Decline Summary - Dec19 Yr vs Dec18 Yr





### 3.9 LGA Growth and Decline Summary – Dec19 Qtr vs Dec18 Qtr



### 3.10 Quarterly Number of Pubs with Gaming





### 4. Regional-Level Insights

### 4.1 Regional Net (\$) Performance Summary – 12 Months to Dec



### 4.2 Regional Net (\$) Performance - Dec19 Yr vs Dec18 Yr





### 4.3 Regional Net (\$) Performance by LGA - Dec19 Yr vs Dec18 Yr



% of Total Number of LGAs

### 4.4 Regional Net (\$) Performance Summary – Dec Qtr





### 4.5 Regional Net (\$) Performance by LGA - Dec19 Qtr vs Dec18 Qtr



% of Total Number of LGAs

### 4.6 Regional Net (\$) Performance – Dec19 Qtr vs Dec18 Qtr





### 4.7 Regional Net Ranking Performances – Dec 19 Qtr vs Dec 18 Qtr Region Zone Profit Ranking Change...



% of Total