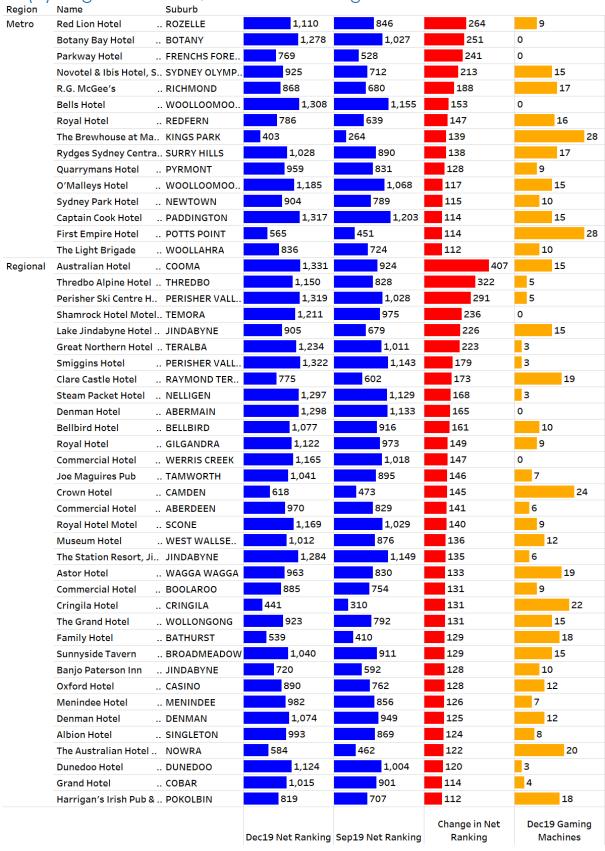

t Annual Average Net Ranking Improvements





### 7.2(b) Largest Annual Average Net Ranking Declines





### 8.1 Dec 2019 NSW Pub Ranking Insights – Net Hold Per GM Rankings (Dec 2019 vs Sep 2019)

The Net Hold Per GM Rankings are a key measure of a Pub's effectiveness, irrespective of its total number of machines. **Note** - Large changes are often attributable to significant structural changes in Pub activities (eg renovations, gaming floor changes etc).

### 8.1(a) Largest Current Quarter PGM Net Ranking Improvements





### 8.1(b) Largest Current Quarter PGM Net Ranking Declines





# 8.2. Dec 2019 NSW Pub Ranking Insights – Net Rankings (Dec 2019 vs Sep 2019)

### 8.2(a) Largest Current Quarter Net Ranking Improvements





### 8.2(b) Largest Current Quarter Net Ranking Declines





### 9. Dec 2019 Quarter - Pub Machine Movements

### 9.1 Dec 2019 Quarter Machine Number Increases

| Region<br>Metro | Name<br>Grand Hotel          | Suburb BONDI JUNCTIO | 29                              | 29                       | 1,279                | 1,152                |
|-----------------|------------------------------|----------------------|---------------------------------|--------------------------|----------------------|----------------------|
|                 | Harold Park Hotel            | FOREST LODGE         | 10                              | 14                       | 1,246                | 1,132                |
|                 | The Heritage Hotel-Motel     | WILBERFORCE          | 10                              | 25                       | 671