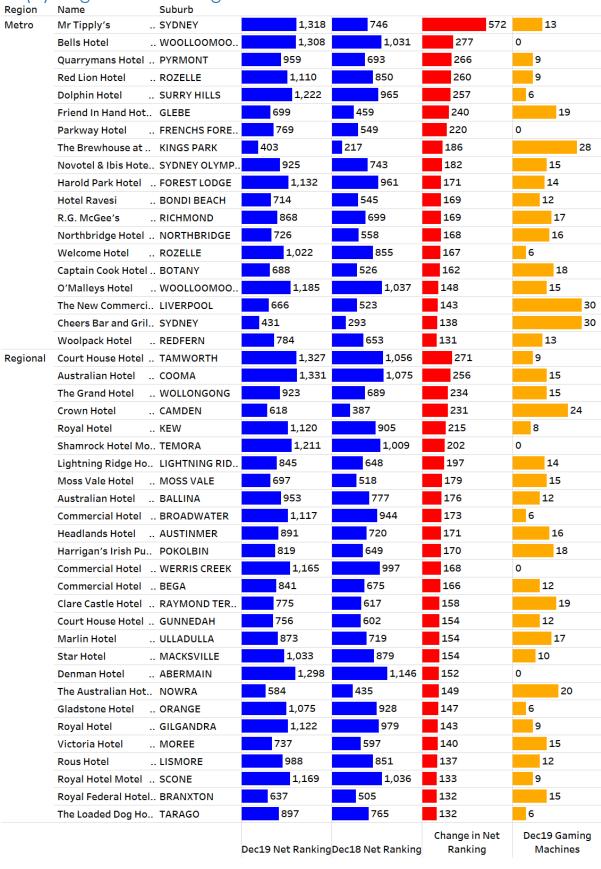

# 8.2. Dec 2019 NSW Pub Ranking Insights – Net Rankings (Dec 2019 vs Sep 2019)

### 8.2(a) Largest Current Quarter Net Ranking Improvements

### 8.2(b) Largest Current Quarter Net Ranking Declines