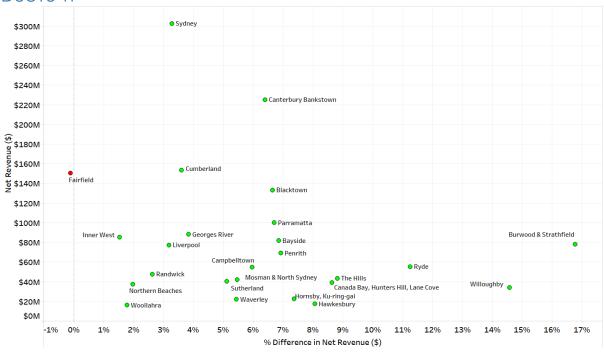

### 4.3 Regional Net (\$) Performance by LGA - Dec19 Yr vs Dec18 Yr

% of Total Number of LGAs