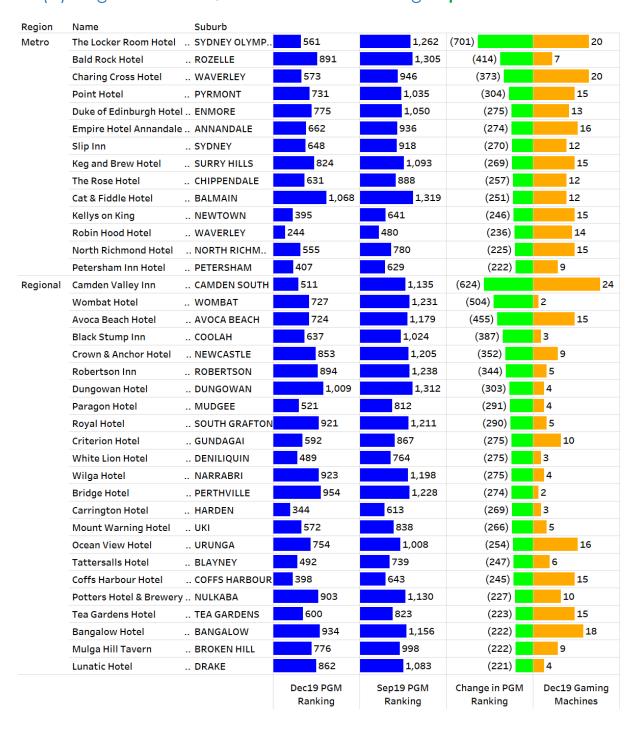

# 8.2. Dec 2019 NSW Pub Ranking Insights – Net Rankings (Dec 2019 vs Sep 2019)

### 8.2(a) Largest Current Quarter Net Ranking Improvements

### 8.2(b) Largest Current Quarter Net Ranking Declines