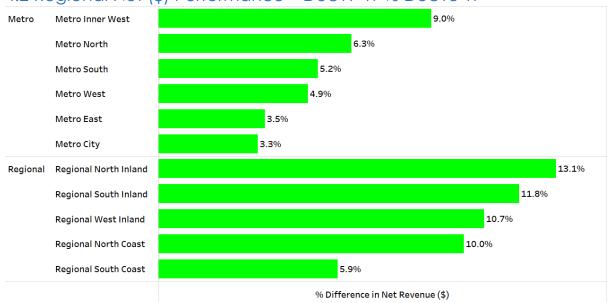

State-Level Insights

### 3.1 Annual Total NSW Net Revenue Trends (12 Months to 31 Dec)



### 3.2 Net Per Machine Per Day (12 months to Dec)





### 3.3 Quarterly Total NSW Net Revenue Trend







3.5 Total NSW Net Revenue (\$) Quarterly % Changes to Prior Year



### 3.6 Total NSW Quarterly Net Revenue (\$) and % Change to the Same Quarter in the Prior Year





### 3.7 Quarterly Net (\$) Per Machine Per Quarter and Number of Machines Trend



### 3.8 LGA Growth and Decline Summary - Dec19 Yr vs Dec18 Yr





### 3.9 LGA Growth and Decline Summary – Dec19 Qtr vs Dec18 Qtr



### 3.10 Quarterly Number of Pubs with Gaming





### 4. Regional-Level Insights

### 4.1 Regional Net (\$) Performance Summary – 12 Months to Dec



### 4.2 Regional Net (\$) Performance - Dec19 Yr vs Dec18 Yr





### 4.3 Regional Net (\$) Performance by LGA - Dec19 Yr vs Dec18 Yr



% of Total Number of LGAs

### 4.4 Regional Net (\$) Performance Summary – Dec Qtr





### 4.5 Regional Net (\$) Performance by LGA - Dec19 Qtr vs Dec18 Qtr



% of Total Number of LGAs

### 4.6 Regional Net (\$) Performance – Dec19 Qtr vs Dec18 Qtr





### 4.7 Regional Net Ranking Performances – Dec 19 Qtr vs Dec 18 Qtr Region Zone Profit Ranking Change...



% of Total Number of Pubs



### 4.8 Regional Net (\$) Per Machine Per Day – Dec19 Qtr





### 5. LGA-Level Insights

### 5.1 Metro LGAs Net Revenue and Change in Net Revenue Dec19 Yr vs Dec18 Yr



### 5.2 Regional LGAs Net Revenue and Change in Net Revenue Dec19 Yr vs Dec18 Yr





### 5.3(a) Metro LGAs with Growth in Net Revenue - Dec19 Yr vs Dec18 Yr