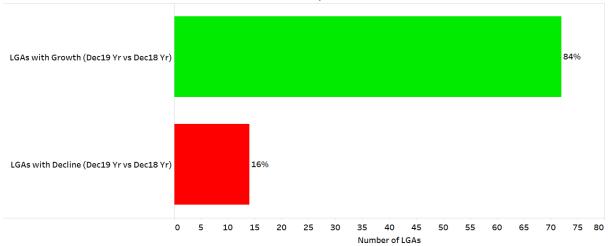

largest increases and decreases in key rankings for the current quarter and the annual average for the year to Dec 2019.

#### Pub Machine Movements

 Refer to section 9 for the largest individual increases and decreases by venue in machine numbers for the current quarter.



### 3. State-Level Insights

### 3.1 Annual Total NSW Net Revenue Trends (12 Months to 31 Dec)



### 3.2 Net Per Machine Per Day (12 months to Dec)





### 3.3 Quarterly Total NSW Net Revenue Trend







3.5 Total NSW Net Revenue (\$) Quarterly % Changes to Prior Year



### 3.6 Total NSW Quarterly Net Revenue (\$) and % Change to the Same Quarter in the Prior Year





### 3.7 Quarterly Net (\$) Per Machine Per Quarter and Number of Machines Trend



### 3.8 LGA Growth and Decline Summary - Dec19 Yr vs Dec18 Yr





### 3.9 LGA Growth and Decline Summary – Dec19 Qtr vs Dec18 Qtr



### 3.10 Quarterly Number of Pubs with Gaming





### 4. Regional-Level Insights

### 4.1 Regional Net (\$) Performance Summary – 12 Months to Dec



### 4.2 Regional Net (\$) Performance - Dec19 Yr vs Dec18 Yr





### 4.3 Regional Net (\$) Performance by LGA - Dec19 Yr vs Dec18 Yr



% of Total Number of LGAs

### 4.4 Regional Net (\$) Performance Summary – Dec Qtr





### 4.5 Regional Net (\$) Performance by LGA - Dec19 Qtr vs Dec18 Qtr



% of Total Number of LGAs

### 4.6 Regional Net (\$) Performance – Dec19 Qtr vs Dec18 Qtr





### 4.7 Regional Net Ranking Performances – Dec 19 Qtr vs Dec 18 Qtr Region Zone Profit Ranking Change...



% of Total Number of Pubs



### 4.8 Regional Net (\$) Per Machine Per Day –