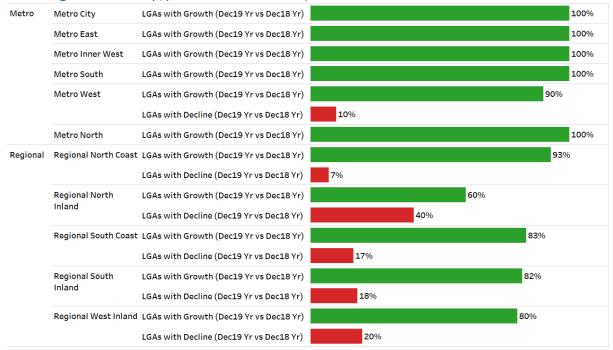

nths to 31 Dec)



### 3.2 Net Per Machine Per Day (12 months to Dec)





### 3.3 Quarterly Total NSW Net Revenue Trend







3.5 Total NSW Net Revenue (\$) Quarterly % Changes to Prior Year



### 3.6 Total NSW Quarterly Net Revenue (\$) and % Change to the Same Quarter in the Prior Year





### 3.7 Quarterly Net (\$) Per Machine Per Quarter and Number of Machines Trend



### 3.8 LGA Growth and Decline Summary - Dec19 Yr vs Dec18 Yr





### 3.9 LGA Growth and Decline Summary – Dec19 Qtr vs Dec18 Qtr



### 3.10 Quarterly Number of Pubs with Gaming





### 4. Regional-Level Insights

### 4.1 Regional Net (\$) Performance Summary – 12 Months to Dec



### 4.2 Regional Net (\$) Performance - Dec19 Yr vs Dec18 Yr





### 4.3 Regional Net (\$) Performance by LGA - Dec19 Yr vs Dec18 Yr



% of Total Number of LGAs

### 4.4 Regional Net (\$) Performance Summary – Dec Qtr





### 4.5 Regional Net (\$) Performance by LGA - Dec19 Qtr vs Dec18 Qtr



% of Total Number of LGAs

### 4.6 Regional Net (\$) Performance – Dec19 Qtr vs Dec18 Qtr





### 4.7 Regional Net Ranking Performances – Dec 19 Qtr vs Dec 18 Qtr Region Zone Profit Ranking Change...



% of Total Number of Pubs



### 4.8 Regional Net (\$) Per Machine Per Day – Dec19 Qtr





### 5. LGA-Level Insights

### 5.1 Metro LGAs Net Revenue and Change in Net Revenue Dec19 Yr vs Dec18 Yr



### 5.2 Regional LGAs Net Revenue and Change in Net Revenue Dec19 Yr vs Dec18 Yr





### 5.3(a) Metro LGAs with Growth in Net Revenue - Dec19 Yr vs Dec18 Yr





### 5.3(b) Regional LGAs with Growth in Net Revenue – Dec19 Yr vs Dec1