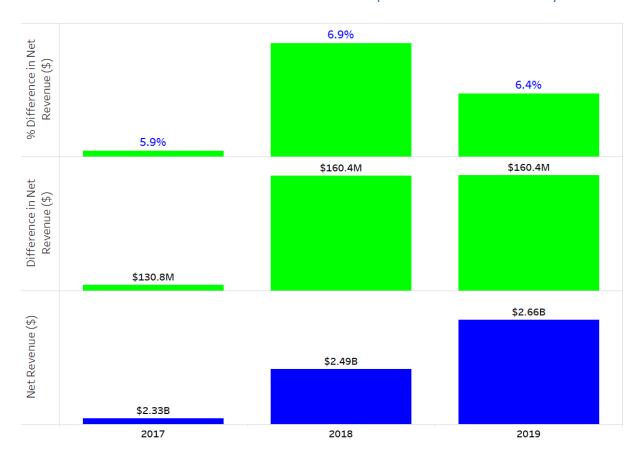

| \$321 | Total NSW Pubs Average Net Per Machine Per Day (12 months to 31 December 2019) |
|          | 83%   | Proportion of LGAs with Growth in Pub Net Revenue (Dec19 Qtr vs Dec18 Qtr)     |

(Note: Liquor & Gaming NSW has discontinued the disclosure of Turnover in all reporting and accordingly no Turnover data is available).

#### Pub Ranking Movements

• Refer to sections 6.1, 6.2, 7.1, 7.2, 8.1 and 8.2 for the largest increases and decreases in key rankings for the current quarter and the annual average for the year to Dec 2019.

#### Pub Machine Movements

 Refer to section 9 for the largest individual increases and decreases by venue in machine numbers for the current quarter.



### 3. State-Level Insights

### 3.1 Annual Total NSW Net Revenue Trends (12 Months to 31 Dec)



### 3.2 Net Per Machine Per Day (12 months to Dec)





### 3.3 Quarterly Total NSW Net Revenue Trend







3.5 Total NSW Net Revenue (\$) Quarterly % Changes to Prior Year



### 3.6 Total NSW Quarterly Net Revenue (\$) and % Change to the Same Quarter in the Prior Year





### 3.7 Quarterly Net (\$) Per Machine Per Quarter and Number of Machines Trend



### 3.8 LGA Growth and Decline Summary - Dec19 Yr vs Dec18 Yr





### 3.9 LGA Growth and Decline Summary – Dec19 Qtr vs Dec18 Qtr



### 3.10 Quarterly Number of Pubs with Gaming





### 4. Regional-Level Insights

### 4.1 Regional Net (\$) Performance Summary – 12 Months to Dec



### 4.2 Regional Net (\$) Performance - Dec19 Yr vs Dec18 Yr





### 4.3 Regional Net (\$) Performance by LGA - Dec19 Yr vs Dec18 Yr



% of Total Numb