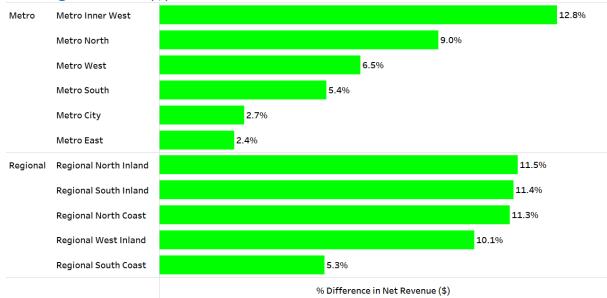

### 4.5 Regional Net (\$) Performance by LGA - Dec19 Qtr vs Dec18 Qtr

% of Total Number of LGAs