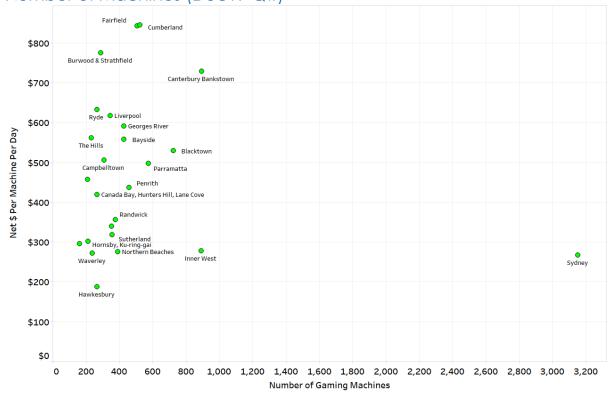

0      | -0.7%                            |
|          | Inverell         | \$2,069,305      | -0.2%                            |
|          |                  | Net Revenue (\$) | % Difference in Net Revenue (\$) |



### 5.5 Metro LGAs Net Revenue and Change in Net Revenue Dec19 Qtr vs Dec18 Qtr



### 5.6 Regional LGAs Net Revenue and Change in Net Revenue Dec19 Qtr vs Dec18 Qtr





### 5.7(a) Metro LGAs with Growth in Net Revenue – Dec19 Qtr vs Dec18 Qtr





### 5.7(b) Regional LGAs with Growth in Net Revenue – Dec19 Qtr vs Dec18 Qtr





#### 5.8 LGAs with Decline in Net Revenue - Dec19 Qtr vs Dec18 Qtr



### 5.9 Top 10 LGAs by Total Average Net Per Machine Per Day (Dec19 Qtr)





5.10(a) Metro LGAs by Total Average Net Per Machine Per Day (\$) and Number of Machines (Dec19 Qtr)



### 5.10(b) Regional LGAs by Total Average Net Per Machine Per Day (\$) and Number of Machines (Dec19 Qtr)





# 6.1 Dec 2019 NSW Pub Ranking Insights – Net Hold Per GM Rankings (Dec Qtr 2019 vs Dec Qtr 2018)

The Net Hold Per GM Rankings are a key measure of a Pub's effectiveness, irrespective of its total number of machines. **Note -** Large changes are often attributable to significant structural changes in Pub activities (eg renovations, gaming floor changes etc).

### 6.1(a) Largest PGM Net Ranking Improvements





#### 6.1(b) Largest PGM Net Ranking Declines





# 6.2. Dec 2019 NSW Pub Ranking Insights – Net Hold Rankings (Dec Qtr 2019 vs Dec Qtr 2018)

### 6.2(a) Largest Net Ranking Improvements

| Region   | Name                       | Suburb        | 244       | 4 4 5 7   |