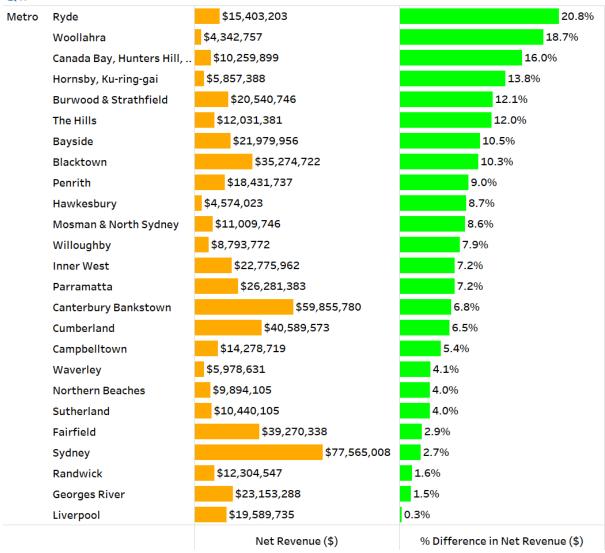

-4.3%                            |
|          | Nambucca         | \$2,625,980      | -3.9%                            |
|          | Balranald, Carr  | \$1,164,087      | -3.5%                            |
|          | Narrabri         | \$2,443,447      | -1.6%                            |
|          | Snowy Valleys    | \$3,566,540      | -0.7%                            |
|          | Inverell         | \$2,069,305      | -0.2%                            |
|          |                  | Net Revenue (\$) | % Difference in Net Revenue (\$) |



### 5.5 Metro LGAs Net Revenue and Change in Net Revenue Dec19 Qtr vs Dec18 Qtr



### 5.6 Regional LGAs Net Revenue and Change in Net Revenue Dec19 Qtr vs Dec18 Qtr





### 5.7(a) Metro LGAs with Growth in Net Revenue – Dec19 Qtr vs Dec18 Qtr





### 5.7(b) Regional LGAs with Growth in Net Revenue – Dec19 Qtr vs Dec18 Qtr





#### 5.8 LGAs with Decline in Net Revenue - Dec19 Qtr vs Dec18 Qtr



### 5.9 Top 10 LGAs by Total Average Net Per Machine Per Day (Dec19 Qtr)





5.10(a) Metro LGAs by Total Average Net Per Machine Per Day (\$) and Number of Machines (Dec19 Qtr)



### 5.10(b) Regional LGAs by Total Average Net Per Machine Per Day (\$) and Number of Machines (Dec19 Qtr)





# 6.1 Dec 2019 NSW Pub Ranking Insights – Net Hold Per GM Rankings (Dec Qtr 2019 vs Dec Qtr 2018)

The Net Hold Per GM Rankings are a key measure of a Pub's effectiveness, irrespective of its total number of machines. **Note -** Large changes are often attributable to significant structural changes in Pub activities (eg renovations, gaming floor cha